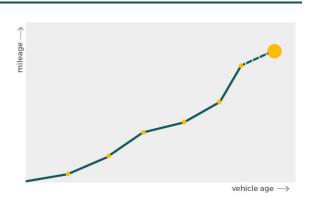

# Mileage check

| Odometer                   | In miles   |
|----------------------------|------------|
| Mileage registrations      | 28         |
| First mileage registration | 2001-09-25 |
| Last registration          | 2022-09-23 |
| Complete history           | See info   |

| Registration #2 2006-10-02 35.08 Registration #3 2007-10-03 39.96 Registration #4 2008-09-29 44.74 Registration #5 2009-10-06 48.17 Registration #6 2010-10-04 51.53 Registration #7 2011-10-10 55.20 Registration #8 2011-10-11 55.22 Registration #9 2012-10-09 59.73 Registration #10 2013-10-08 64.67 Registration #11 2014-09-16 68.16 Registration #12 2014-09-16 68.16 Registration #13 2015-09-29 71.41 Registration #14 2015-10-06 71.42 Registration #15 Registration #16 Registration #17 Registration #18 Registration #19 Registration #20 Registration #22 Registration #22 Registration #23 Registration #24 Registration #25 Registration #25 Registration #25 Registration #25 Registration #25 Registration #25 Registration #26 |                  |            |            |
|----------------------------------------------------------------------------------------------------------------------------------------------------------------------------------------------------------------------------------------------------------------------------------------------------------------------------------------------------------------------------------------------------------------------------------------------------------------------------------------------------------------------------------------------------------------------------------------------------------------------------------------------------------------------------------------------------------------------------------------------------|------------------|------------|------------|
| Registration #3 2007-10-03 39.96 Registration #4 2008-09-29 44.74 Registration #5 2009-10-06 48.17 Registration #6 2010-10-04 51.55 Registration #7 2011-10-10 55.20 Registration #8 2011-10-11 55.21 Registration #9 2012-10-09 59.73 Registration #10 2013-10-08 64.67 Registration #11 2014-09-16 68.16 Registration #12 2014-09-16 68.16 Registration #13 2015-09-29 71.41 Registration #14 2015-10-06 71.42 Registration #15 Registration #16 Registration #17 Registration #18 Registration #19 Registration #20 Registration #20 Registration #22 Registration #23 Registration #25                                                   | Registration #1  | 2001-09-25 | 13 mi      |
| Registration #4 2008-09-29 44.74 Registration #5 2009-10-06 48.15 Registration #6 2010-10-04 51.53 Registration #7 2011-10-10 55.20 Registration #8 2011-10-11 55.21 Registration #9 2012-10-09 59.73 Registration #10 2013-10-08 64.66 Registration #11 2014-09-16 68.16 Registration #12 2014-09-16 68.16 Registration #13 2015-09-29 71.43 Registration #14 2015-10-06 71.42 Registration #15 Registration #16 Registration #17 Registration #18 Registration #19 Registration #20 Registration #21 Registration #22 Registration #23 Registration #24 Registration #25 Registration #25 Registration #26                                                                                                                                       | Registration #2  | 2006-10-02 | 35.081 mi  |
| Registration #5 2009-10-06 48.17 Registration #6 2010-10-04 51.53 Registration #7 2011-10-10 55.20 Registration #8 2011-10-11 55.21 Registration #9 2012-10-09 59.73 Registration #10 2013-10-08 64.66 Registration #11 2014-09-16 68.16 Registration #12 2014-09-16 68.16 Registration #13 2015-09-29 71.43 Registration #14 2015-10-06 71.42 Registration #15 Registration #16 Registration #17 Registration #18 Registration #19 Registration #20 Registration #20 Registration #21 Registration #22 Registration #23 Registration #24 Registration #25 Registration #25 Registration #26                                                                                                                                                       | Registration #3  | 2007-10-03 | 39.961 mi  |
| Registration #6 2010-10-04 51.51 Registration #7 2011-10-10 55.20 Registration #8 2011-10-11 55.21 Registration #9 2012-10-09 59.73 Registration #10 2013-10-08 64.66 Registration #11 2014-09-16 68.16 Registration #12 2014-09-16 68.16 Registration #13 2015-09-29 71.41 Registration #14 2015-10-06 71.42 Registration #15 Registration #16 Registration #17 Registration #18 Registration #19 Registration #20 Registration #20 Registration #21 Registration #22 Registration #23 Registration #24 Registration #25 Registration #25 Registration #26                                                                                                                                                                                        | Registration #4  | 2008-09-29 | 44.745 mi  |
| Registration #7 2011-10-10 55.20 Registration #8 2011-10-11 55.21 Registration #9 2012-10-09 59.73 Registration #10 2013-10-08 64.63 Registration #11 2014-09-16 68.16 Registration #12 2014-09-16 68.16 Registration #13 2015-09-29 71.41 Registration #14 2015-10-06 71.42 Registration #15 Registration #16 Registration #17 Registration #18 Registration #19 Registration #20 Registration #21 Registration #22 Registration #24 Registration #25 Registration #25 Registration #26                                                                                                                                                                                                                                                           | Registration #5  | 2009-10-06 | 48.179 mi  |
| Registration #8 2011-10-11 55.21 Registration #9 2012-10-09 59.73 Registration #10 2013-10-08 64.63 Registration #11 2014-09-16 68.16 Registration #12 2014-09-16 68.16 Registration #13 2015-09-29 71.43 Registration #14 2015-10-06 71.42 Registration #15 Registration #16 Registration #17 Registration #18 Registration #19 Registration #20 Registration #21 Registration #22 Registration #23 Registration #24 Registration #25 Registration #26                                                                                                                                                                                                                                                                                            | Registration #6  | 2010-10-04 | 51.516 mi  |
| Registration #9 2012-10-09 59.73 Registration #10 2013-10-08 64.67 Registration #11 2014-09-16 68.16 Registration #12 2014-09-16 68.16 Registration #13 2015-09-29 71.41 Registration #14 2015-10-06 71.42 Registration #15 Registration #16 Registration #17 Registration #18 Registration #19 Registration #20 Registration #21 Registration #22 Registration #23 Registration #24 Registration #25 Registration #26                                                                                                                                                                                                                                                                                                                             | Registration #7  | 2011-10-10 | 55.207 mi  |
| Registration #10 2013-10-08 64.67 Registration #11 2014-09-16 68.16 Registration #12 2014-09-16 68.16 Registration #13 2015-09-29 71.41 Registration #14 2015-10-06 71.42 Registration #15 Registration #16 Registration #17 Registration #18 Registration #19 Registration #20 Registration #21 Registration #22 Registration #23 Registration #24 Registration #25 Registration #25 Registration #26                                                                                                                                                                                                                                                                                                                                             | Registration #8  | 2011-10-11 | 55.210 mi  |
| Registration #11                                                                                                                                                                                                                                                                                                                                                                                                                                                                                                                                                                                                                                                                                                                                   | Registration #9  | 2012-10-09 | 59.739 mi  |
| Registration #12                                                                                                                                                                                                                                                                                                                                                                                                                                                                                                                                                                                                                                                                                                                                   | Registration #10 | 2013-10-08 | 64.671 mi  |
| Registration #13 2015-09-29 71.41 Registration #14 2015-10-06 71.42 Registration #15 Registration #16 Registration #17 Registration #18 Registration #19 Registration #20 Registration #21 Registration #22 Registration #23 Registration #24 Registration #25 Registration #26                                                                                                                                                                                                                                                                                                                                                                                                                                                                    | Registration #11 | 2014-09-16 | 68.160 mi  |
| Registration #14 2015-10-06 71.42 Registration #15 Registration #16 Registration #17 Registration #18 Registration #19 Registration #20 Registration #21 Registration #22 Registration #22 Registration #23 Registration #24 Registration #25 Registration #26                                                                                                                                                                                                                                                                                                                                                                                                                                                                                     | Registration #12 | 2014-09-16 | 68.160 mi  |
| Registration #15 Registration #16 Registration #17 Registration #18 Registration #19 Registration #20 Registration #21 Registration #21 Registration #22 Registration #28 Registration #28 Registration #28 Registration #28 Registration #28 Registration #26                                                                                                                                                                                                                                                                                                                                                                                                                                                                                     | Registration #13 | 2015-09-29 | 71.417 mi  |
| Registration #16 Registration #17 Registration #18 Registration #19 Registration #20 Registration #21 Registration #22 Registration #23 Registration #24 Registration #25 Registration #26                                                                                                                                                                                                                                                                                                                                                                                                                                                                                                                                                         | Registration #14 | 2015-10-06 | 71.420 mi  |
| Registration #17 Registration #18 Registration #19 Registration #20 Registration #21 Registration #22 Registration #23 Registration #24 Registration #25 Registration #26                                                                                                                                                                                                                                                                                                                                                                                                                                                                                                                                                                          | Registration #15 |            | 11.777 es  |
| Registration #18 Registration #19 Registration #20 Registration #21 Registration #22 Registration #23 Registration #24 Registration #25 Registration #26                                                                                                                                                                                                                                                                                                                                                                                                                                                                                                                                                                                           | Registration #16 |            | 11.777 es  |
| Registration #19 Registration #20 Registration #21 Registration #22 Registration #23 Registration #24 Registration #25 Registration #26                                                                                                                                                                                                                                                                                                                                                                                                                                                                                                                                                                                                            | Registration #17 |            | 11.777 es  |
| Registration #20 Registration #21 Registration #22 Registration #23 Registration #24 Registration #25 Registration #26                                                                                                                                                                                                                                                                                                                                                                                                                                                                                                                                                                                                                             | Registration #18 |            | 11.777 es  |
| Registration #21 Registration #22 Registration #23 Registration #24 Registration #25 Registration #26                                                                                                                                                                                                                                                                                                                                                                                                                                                                                                                                                                                                                                              | Registration #19 |            | 11.777 es  |
| Registration #22 Registration #23 Registration #24 Registration #25 Registration #26                                                                                                                                                                                                                                                                                                                                                                                                                                                                                                                                                                                                                                                               | Registration #20 |            | 11.777 es  |
| Registration #23 Registration #24 Registration #25 Registration #26                                                                                                                                                                                                                                                                                                                                                                                                                                                                                                                                                                                                                                                                                | Registration #21 |            | 11.777 ea  |
| Registration #24 Registration #25 Registration #26                                                                                                                                                                                                                                                                                                                                                                                                                                                                                                                                                                                                                                                                                                 | Registration #22 |            | 11.777 es  |
| Registration #25 Registration #26                                                                                                                                                                                                                                                                                                                                                                                                                                                                                                                                                                                                                                                                                                                  | Registration #23 |            | 0.074      |
| Registration #26                                                                                                                                                                                                                                                                                                                                                                                                                                                                                                                                                                                                                                                                                                                                   | Registration #24 |            | 11.777 es  |
| <del>-</del>                                                                                                                                                                                                                                                                                                                                                                                                                                                                                                                                                                                                                                                                                                                                       | Registration #25 |            | 11.777 mi  |
| CarCheck.co.uk page                                                                                                                                                                                                                                                                                                                                                                                                                                                                                                                                                                                                                                                                                                                                | Registration #26 |            | 11.777 es  |
| F- 2-                                                                                                                                                                                                                                                                                                                                                                                                                                                                                                                                                                                                                                                                                                                                              | CarCheck.co.uk   |            | page 16/17 |