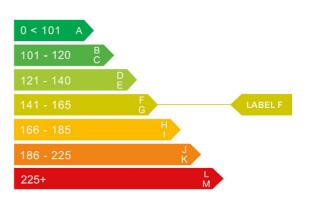

## Engine & fuel consumption

| Power                   | 130 BHP             |
|-------------------------|---------------------|
| Max. torque             | 161 Nm at 4.850 rpm |
| Engine capacity         | 1.591 cc            |
| Cylinders               | 4                   |
| Fuel type               | Petrol              |
| Consumption city        | 35.8 mpg            |
| Consumption extra urban | 52.3 mpg            |
| Consumption combined    | 44.8 mpg            |
| CO2 emission            | 147 g/km            |
| CO2 label               | F                   |