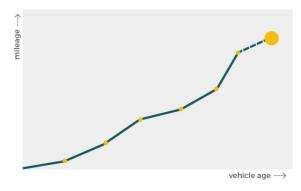

## Mileage check

| Odometer                   | In miles        |
|----------------------------|-----------------|
| Mileage registrations      | 5               |
| First mileage registration | 2018-05-22      |
| Last registration          | 2023-05-12      |
| Complete history           | <u>See info</u> |

| Registration #1 | 2018-05-22 | 6 mi       |
|-----------------|------------|------------|
| Registration #2 | 2021-05-15 | 9.681 mi   |
| Registration #3 |            | 11.777 esi |
| Registration #4 |            | 11.777 esi |
| Registration #5 |            | 11.777 esi |