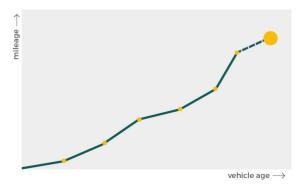

# Mileage check

| Odometer                   | In miles   |
|----------------------------|------------|
| Mileage registrations      | 7          |
| First mileage registration | 2017-09-11 |
| Last registration          | 2023-11-16 |
| Complete history           | See info   |

| Registration #1 | 2017-09-11 | 18 mi      |
|-----------------|------------|------------|
| Registration #2 | 2020-09-04 | 48.237 mi  |
| Registration #3 |            | 11.777 mi  |
| Registration #4 | 2021-10-05 | 54.596 mi  |
| Registration #5 |            | 11.777 mi  |
| Registration #6 |            | 11.777 esi |
| Registration #7 |            | 11.777 mi  |