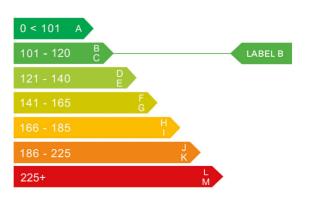

### Engine & fuel consumption

| Power                   | 134 BHP             |
|-------------------------|---------------------|
| Max. torque             | 280 Nm at 3.000 rpm |
| Engine capacity         | 1.582 cc            |
| Cylinders               | 4                   |
| Fuel type               | Diesel              |
| Consumption city        | 64.2 mpg            |
| Consumption extra urban | 78.5 mpg            |
| Consumption combined    | 72.4 mpg            |
| CO2 emission            | 102 g/km            |
| CO2 label               | В                   |