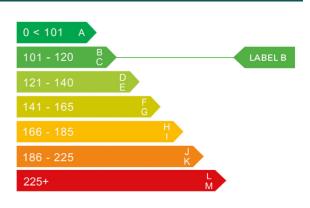

## Engine & fuel consumption

| Power                   | 70 BHP             |
|-------------------------|--------------------|
| Max. torque             | 95 Nm at 3.500 rpm |
| Engine capacity         | 999 сс             |
| Cylinders               | 3                  |
| Fuel type               | Petrol             |
| Consumption city        | 46.3 mpg           |
| Consumption extra urban | 68.9 mpg           |
| Consumption combined    | 58.9 mpg           |
| CO2 emission            | 103 g/km           |
| CO2 label               | В                  |