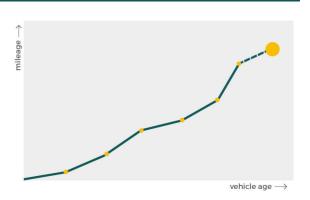

### Mileage check

Mileage registrations 2 **Complete history** 

See info

Registration #1

Registration #2

More info >

CarCheck.co.uk page 7/8

mn.n.n