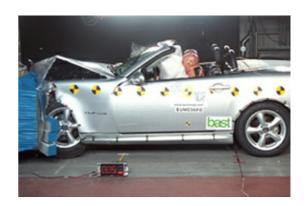

# Safety ratings

| NCAP rating | ****            |
|-------------|-----------------|
| Video       | see crash video |