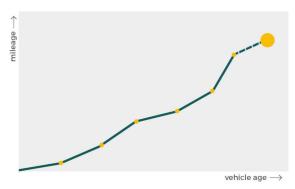

## Mileage check

| Odometer                   | In miles        |
|----------------------------|-----------------|
| Mileage registrations      | 23              |
| First mileage registration | 2007-05-30      |
| Last registration          | 2024-01-03      |
| Complete history           | <u>See info</u> |

| Registration #2  2010-06-03  22.092 mi    Registration #3  2011-06-02  31.924 mi    Registration #4  2011-06-06  32.148 mi    Registration #5  2012-06-14  37.074 mi    Registration #6  2013-06-28  42.988 mi    Registration #7  2013-07-05  43.006 mi    Registration #8  2014-06-28  46.223 mi    Registration #9  2014-07-01  46.228 mi    Registration #10  2015-10-05  51.038 mi                                                                                                                                                                                                                                                                                                                                                                                                                                                                                                                                                                                                                                                                                                                                                                                                                                                                                                                                                                                                                  |                  |            |            |
|----------------------------------------------------------------------------------------------------------------------------------------------------------------------------------------------------------------------------------------------------------------------------------------------------------------------------------------------------------------------------------------------------------------------------------------------------------------------------------------------------------------------------------------------------------------------------------------------------------------------------------------------------------------------------------------------------------------------------------------------------------------------------------------------------------------------------------------------------------------------------------------------------------------------------------------------------------------------------------------------------------------------------------------------------------------------------------------------------------------------------------------------------------------------------------------------------------------------------------------------------------------------------------------------------------------------------------------------------------------------------------------------------------|------------------|------------|------------|
| Registration #3  2011-06-02  31.924 mi    Registration #4  2011-06-06  32.148 mi    Registration #5  2012-06-14  37.074 mi    Registration #6  2013-06-28  42.988 mi    Registration #6  2013-07-05  43.006 mi    Registration #7  2013-07-05  43.006 mi    Registration #8  2014-06-28  46.223 mi    Registration #8  2014-07-01  46.228 mi    Registration #10  2015-10-05  51.038 mi    Registration #11  2016-09-20  56.183 mi    Registration #12  2017-09-29  59.941 mi    Registration #13  Image: State Stat | Registration #1  | 2007-05-30 | 22 mi      |
| Registration #4  2011-06-06  32.148 mi    Registration #5  2012-06-14  37.074 mi    Registration #6  2013-06-28  42.988 mi    Registration #7  2013-07-05  43.006 mi    Registration #7  2014-06-28  46.223 mi    Registration #8  2014-06-28  46.223 mi    Registration #9  2014-07-01  46.228 mi    Registration #10  2015-10-05  51.038 mi    Registration #11  2016-09-20  56.183 mi    Registration #12  2017-09-29  59.941 mi    Registration #13  Image: Stration #14  Image: Stration #14    Registration #14  Image: Stration #15  Image: Stration #16    Registration #17  Image: Stration #16  Image: Stration #17    Registration #18  Image: Stration #17  Image: Stration #16    Registration #19  Image: Stration #16  Image: Stration #16    Registration #17  Image: Stration #16  Image: Stration #16    Registration #17  Image: Stration #16  Image: Stration #16    Registration #20  Image: Stration #20  Image: Stration #20  Image: Stration #20 <td< th=""><th>Registration #2</th><th>2010-06-03</th><th>22.092 mi</th></td<>                                                                                                                                                                                                                                                                                                                                                  | Registration #2  | 2010-06-03 | 22.092 mi  |
| Registration #5  2012-06-14  37.074 mi    Registration #6  2013-06-28  42.988 mi    Registration #7  2013-07-05  43.006 mi    Registration #7  2014-06-28  46.223 mi    Registration #8  2014-07-01  46.228 mi    Registration #9  2014-07-01  46.228 mi    Registration #10  2015-10-05  51.038 mi    Registration #11  2016-09-20  56.183 mi    Registration #12  2017-09-29  59.941 mi    Registration #13  E  E    Registration #14  E  E    Registration #15  E  E    Registration #16  E  E    Registration #17  E  E    Registration #18  E  E    Registration #19  E  E    Registration #20  E  E    Registration #21  E  E    Registration #22  E  E                                                                                                                                                                                                                                                                                                                                                                                                                                                                                                                                                                                                                                                                                                                                            | Registration #3  | 2011-06-02 | 31.924 mi  |
| Registration #6  2013-06-28  42.988 mi    Registration #7  2013-07-05  43.006 mi    Registration #8  2014-06-28  46.223 mi    Registration #9  2014-07-01  46.228 mi    Registration #10  2015-10-05  51.038 mi    Registration #10  2016-09-20  56.183 mi    Registration #12  2017-09-29  59.941 mi    Registration #13  Image: Stration #13  Image: Stration #14    Registration #14  Image: Stration #16  Image: Stration #16    Registration #16  Image: Stration #16  Image: Stration #17    Registration #18  Image: Stration #18  Image: Stration #19    Registration #20  Image: Stration #20  Image: Stration #20    Registration #21  Image: Stration #21  Image: Stration #20                                                                                                                                                                                                                                                                                                                                                                                                                                                                                                                                                                                                                                                                                                                | Registration #4  | 2011-06-06 | 32.148 mi  |
| Registration #7  2013-07-05  43.006 mi    Registration #8  2014-06-28  46.223 mi    Registration #9  2014-07-01  46.228 mi    Registration #10  2015-10-05  51.038 mi    Registration #10  2016-09-20  56.183 mi    Registration #12  2017-09-29  59.911 mi    Registration #13  2015-10-05  51.038 mi    Registration #14  2017-09-29  59.911 mi    Registration #15  2015-10-05  50.911 mi    Registration #16  2017-09-29  59.911 mi    Registration #17  2015-00-20  70.200    Registration #16  2015-00-20  70.200    Registration #17  2017-09-29  70.200    Registration #16  2015-00-20  70.200    Registration #17  2015-00-20  70.200    Registration #18  2015-00-20  70.200    Registration #19  2015-00-20  70.200    Registration #20  2015-00-20  2015-00-20    Registration #21  2015-00-20  2015-00-20    Registration #22  2017-09-29  2015-00-20  2015-00-20                                                                                                                                                                                                                                                                                                                                                                                                                                                                                                                          | Registration #5  | 2012-06-14 | 37.074 mi  |
| Registration #8  2014-06-28  46.223 mi    Registration #9  2014-07-01  46.228 mi    Registration #10  2015-10-05  51.038 mi    Registration #11  2016-09-20  56.183 mi    Registration #12  2017-09-29  59.941 mi    Registration #13  2017-09-29  59.941 mi    Registration #14  2016-09-20  50.183 mi    Registration #14  2017-09-29  59.941 mi    Registration #15  2017-09-29  59.941 mi    Registration #16  2017-09-29  2017-09-29    Registration #16  2017-09-29  2017-09-29    Registration #17  2017-09-29  2017-09-29    Registration #18  2017-09-29  2017-09-29    Registration #20  2017-09-29  2017-09-29    Registration #21  2017-09-29  2017-09-29    Registration #22  2017-09-29  2017-09-29                                                                                                                                                                                                                                                                                                                                                                                                                                                                                                            | Registration #6  | 2013-06-28 | 42.988 mi  |
| Registration #9  2014-07-01  46.228 mi    Registration #10  2015-10-05  51.038 mi    Registration #11  2016-09-20  56.183 mi    Registration #12  2017-09-29  59.941 mi    Registration #13  2017-09-29  59.941 mi    Registration #14  2017-09-29  59.941 mi    Registration #15  2017-09-29  59.941 mi    Registration #16  2017-09-29  2017-09-29    Registration #17  2017-09-29  2017-09-29    Registration #19  2017-09-29  2017-09-29    Registration #20  2017-09-29  2017-09-29    Registration #21  2017-09-29  2017-09-29    Registration #22  2017-09-29  2017-09-29  2017-09-29                                                                                                                                                                                                                                                                                                                                                                                                                                                                                                                                                                                      | Registration #7  | 2013-07-05 | 43.006 mi  |
| Registration #10  2015-10-05  51.038 mi    Registration #11  2016-09-20  56.183 mi    Registration #12  2017-09-29  59.941 mi    Registration #13  2015-10-05  59.941 mi    Registration #14  2017-09-29  59.941 mi    Registration #14  2017-09-29  59.941 mi    Registration #14  2017-09-29  59.941 mi    Registration #15  2017-09-29  59.941 mi    Registration #14  2017-09-29  59.941 mi    Registration #14  2017-09-29  59.941 mi    Registration #14  2017-09-29  59.941 mi    Registration #15  2017-09-29  2017-09-29    Registration #16  2017-09-29  2017-09-29    Registration #17  2017-09-29  2017-09-29    Registration #19  2017-09-29  2017-09-29    Registration #20  2017-09-29  2017-09-29    Registration #21  2017-09-29  2017-09-29    Registration #22  2017-09-29  2017-09-29                                                                                                                                                                                                                                                                                                                                                                                                                                                                                                                                                                                                | Registration #8  | 2014-06-28 | 46.223 mi  |
| Registration #11  2016-09-20  56.183 mi    Registration #12  2017-09-29  59.941 mi    Registration #13                                                                                                                                                                                                                                                                                                                                                                                                                                                                                                                                                                                                                                                                                                                                                                                                                                                                                                                                                                                                                                                                                                                                                                                                                                                                                                   | Registration #9  | 2014-07-01 | 46.228 mi  |
| Registration #122017-09-2959.941 miRegistration #132017-09-2959.941 miRegistration #13ControlControlRegistration #14ControlControlRegistration #15ControlControlRegistration #16ControlControlRegistration #17ControlControlRegistration #18ControlControlRegistration #19ControlControlRegistration #20ControlControlRegistration #21ControlControlRegistration #22ControlControl                                                                                                                                                                                                                                                                                                                                                                                                                                                                                                                                                                                                                                                                                                                                                                                                                                                                                                                                                                                                                       | Registration #10 | 2015-10-05 | 51.038 mi  |
| Registration #13Registration #14Registration #15Registration #16Registration #17Registration #18Registration #19Registration #20Registration #21Registration #22                                                                                                                                                                                                                                                                                                                                                                                                                                                                                                                                                                                                                                                                                                                                                                                                                                                                                                                                                                                                                                                                                                                                                                                                                                         | Registration #11 | 2016-09-20 | 56.183 mi  |
| Registration #14Registration #15Registration #16Registration #17Registration #18Registration #19Registration #20Registration #21Registration #22                                                                                                                                                                                                                                                                                                                                                                                                                                                                                                                                                                                                                                                                                                                                                                                                                                                                                                                                                                                                                                                                                                                                                                                                                                                         | Registration #12 | 2017-09-29 | 59.941 mi  |
| Registration #15Registration #16Registration #17Registration #18Registration #19Registration #20Registration #21Registration #22                                                                                                                                                                                                                                                                                                                                                                                                                                                                                                                                                                                                                                                                                                                                                                                                                                                                                                                                                                                                                                                                                                                                                                                                                                                                         | Registration #13 |            | 11.777 esi |
| Registration #15<br>Registration #16<br>Registration #17<br>Registration #18<br>Registration #19<br>Registration #20<br>Registration #21<br>Registration #22                                                                                                                                                                                                                                                                                                                                                                                                                                                                                                                                                                                                                                                                                                                                                                                                                                                                                                                                                                                                                                                                                                                                                                                                                                             | Registration #14 |            | 11.117 esi |
| Registration #17<br>Registration #18<br>Registration #19<br>Registration #20<br>Registration #21<br>Registration #22                                                                                                                                                                                                                                                                                                                                                                                                                                                                                                                                                                                                                                                                                                                                                                                                                                                                                                                                                                                                                                                                                                                                                                                                                                                                                     | Registration #15 |            | 11.777 esi |
| Registration #18<br>Registration #19<br>Registration #20<br>Registration #21<br>Registration #22                                                                                                                                                                                                                                                                                                                                                                                                                                                                                                                                                                                                                                                                                                                                                                                                                                                                                                                                                                                                                                                                                                                                                                                                                                                                                                         | Registration #16 |            | 11.117 esi |
| Registration #19<br>Registration #20<br>Registration #21<br>Registration #22                                                                                                                                                                                                                                                                                                                                                                                                                                                                                                                                                                                                                                                                                                                                                                                                                                                                                                                                                                                                                                                                                                                                                                                                                                                                                                                             | Registration #17 |            | 11.117 esi |
| Registration #20<br>Registration #21<br>Registration #22                                                                                                                                                                                                                                                                                                                                                                                                                                                                                                                                                                                                                                                                                                                                                                                                                                                                                                                                                                                                                                                                                                                                                                                                                                                                                                                                                 | Registration #18 |            | 11.117 esi |
| Registration #21<br>Registration #22                                                                                                                                                                                                                                                                                                                                                                                                                                                                                                                                                                                                                                                                                                                                                                                                                                                                                                                                                                                                                                                                                                                                                                                                                                                                                                                                                                     | Registration #19 |            | 11.117 esi |
| Registration #22                                                                                                                                                                                                                                                                                                                                                                                                                                                                                                                                                                                                                                                                                                                                                                                                                                                                                                                                                                                                                                                                                                                                                                                                                                                                                                                                                                                         | Registration #20 |            | 11.777 esi |
|                                                                                                                                                                                                                                                                                                                                                                                                                                                                                                                                                                                                                                                                                                                                                                                                                                                                                                                                                                                                                                                                                                                                                                                                                                                                                                                                                                                                          | Registration #21 |            | 11.777 mi  |
| Registration #23                                                                                                                                                                                                                                                                                                                                                                                                                                                                                                                                                                                                                                                                                                                                                                                                                                                                                                                                                                                                                                                                                                                                                                                                                                                                                                                                                                                         | Registration #22 |            | 11.117 esi |
|                                                                                                                                                                                                                                                                                                                                                                                                                                                                                                                                                                                                                                                                                                                                                                                                                                                                                                                                                                                                                                                                                                                                                                                                                                                                                                                                                                                                          | Registration #23 |            | 11.777 esi |