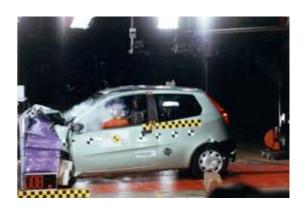

## Safety ratings

**NCAP** rating

Video

see crash video

| Dimensions & weight               |                       |
|-----------------------------------|-----------------------|
| Width                             | 1687 mm               |
| Height                            | 1490 mm               |
| Length                            | 4030 mm               |
| Wheel base                        | 2510 mm               |
| Kerb weight                       | 1025 kg               |
| Max. allowed weight               | 1585 kg               |
| Additional information            |                       |
| Fuel tank capacity                | 45                    |
| Fuel delivery                     | Multi-Point Injection |
| Number of doors                   | 3                     |
| Number of seats<br>CarCheck.co.uk | 5 page 14/14          |