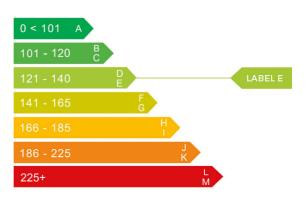

## Engine & fuel consumption

| Power                   | 76 BHP              |
|-------------------------|---------------------|
| Max. torque             | 115 Nm at 3.000 rpm |
| Engine capacity         | 1.368 cc            |
| Cylinders               | 4                   |
| Fuel type               | Petrol              |
| Consumption city        | 36.7 mpg            |
| Consumption extra urban | 54.3 mpg            |
| Consumption combined    | 46.3 mpg            |
| CO2 emission            | 139 g/km            |
| CO2 label               | E                   |