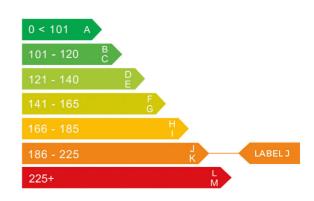

## Engine & fuel consumption

| Power                   | 425 BHP             |
|-------------------------|---------------------|
| Max. torque             | 550 Nm at 1.850 rpm |
| Engine capacity         | 2.979 сс            |
| Cylinders               | 6                   |
| Fuel type               | Petrol              |
| Consumption city        | 25.5 mpg            |
| Consumption extra urban | 42.2 mpg            |
| Consumption combined    | 34.0 mpg            |
| CO2 emission            | 194 g/km            |
| CO2 label               | ı                   |

#### Tax calculation

| Vehicle class                           | 48         |
|-----------------------------------------|------------|
| Band                                    | J          |
| Single payment (12 months)              | £ 365,00,- |
| Single six month payment                | £ 200,75,- |
| Total payable by 12 monthly instalments | £ 383,25,- |