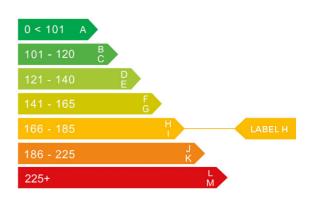

## Engine & fuel consumption

| Power                   | 143 BHP             |
|-------------------------|---------------------|
| Max. torque             | 340 Nm at 2.000 rpm |
| Engine capacity         | 1.997 сс            |
| Cylinders               | 4                   |
| Fuel type               | Diesel              |
| Consumption city        | 34.5 mpg            |
| Consumption extra urban | 51.4 mpg            |
| Consumption combined    | 43.5 mpg            |
| CO2 emission            | 172 g/km            |
| CO2 label               | Н                   |