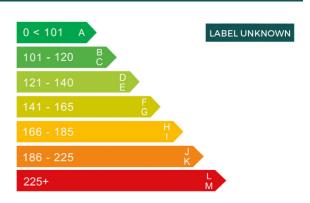

# Engine & fuel consumption

| Power                | 246 BHP             |
|----------------------|---------------------|
| Max. torque          | 570 Nm at 1.250 rpm |
| Cylinders            | 6                   |
| Fuel type            | Diesel              |
| Consumption combined | 34.0 mpg            |