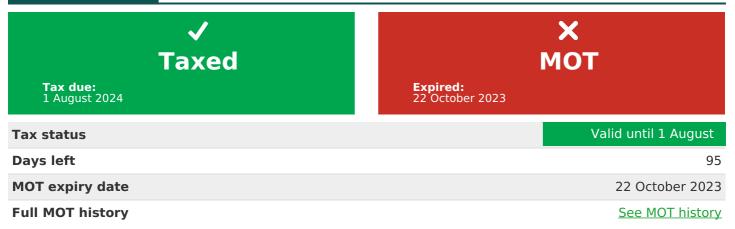

# MOT history

| MOT expiry date    | 2023-10-22 |
|--------------------|------------|
| MOT pass rate      | 70 %       |
| MOT passed         | 14         |
| Failed MOT tests   | 6          |
| Total advice items | 22         |
| Total items failed | 17         |