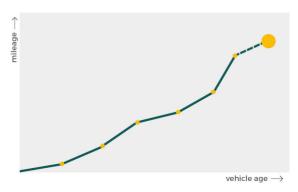

# Mileage check

| Odometer                   | In miles        |
|----------------------------|-----------------|
| Mileage registrations      | 21              |
| First mileage registration | 2006-06-01      |
| Last registration          | 2022-10-08      |
| Complete history           | <u>See info</u> |

| Registration #1  | 2006-06-01 | 6 mi       |
|------------------|------------|------------|
| Registration #2  | 2009-06-01 | 74.265 mi  |
| Registration #3  | 2010-06-03 | 85.622 mi  |
| Registration #4  | 2011-01-04 | 90.254 mi  |
| Registration #5  | 2012-01-09 | 99.774 mi  |
| Registration #6  | 2013-01-04 | 117.224 mi |
| Registration #7  | 2014-01-08 | 148.320 mi |
| Registration #8  | 2015-03-11 | 155.291 mi |
| Registration #9  | 2015-03-24 | 155.291 mi |
| Registration #10 | 2016-04-23 | 160.609 mi |
| Registration #11 | 2017-04-12 | 165.149 mi |
| Registration #12 |            | 11.777 est |
| Registration #13 |            | 11.777 esi |
| Registration #14 |            | 11.777 est |
| Registration #15 |            | 11.222 esi |
| Registration #16 |            | 11.777 est |
| Registration #17 |            | 11.222 est |
| Registration #18 |            | 11.777 est |
| Registration #19 |            | 11.117 esi |
| Registration #20 |            | 11.117 est |
| Registration #21 |            | 11.777 esi |