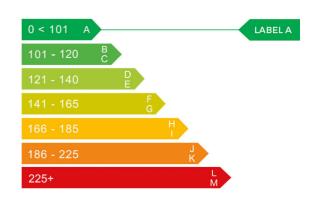

# Engine & fuel consumption

| Power                | 69 BHP             |
|----------------------|--------------------|
| Max. torque          | 95 Nm at 4.300 rpm |
| Engine capacity      | 998 сс             |
| Cylinders            | 3                  |
| Fuel type            | Petrol             |
| Consumption combined | 56.5 mpg           |
| CO2 emission         | 93 g/km            |
| CO2 label            | A                  |