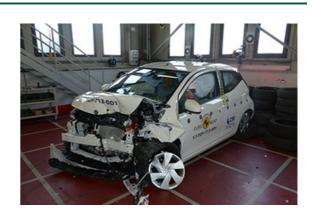

# Safety ratings

| NCAP rating    | ***             |
|----------------|-----------------|
| Adult          | 82%             |
| Children       | 63%             |
| Pedestrian     | 64%             |
| Safety systems | 57%             |
| Overall rating | 69%             |
| Video          | see crash video |