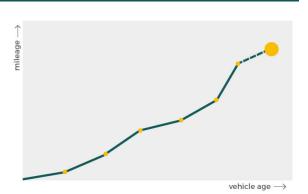

# Mileage check

| Odometer                   | In miles   |
|----------------------------|------------|
| Mileage registrations      | 10         |
| First mileage registration | 2018-08-24 |
| Last registration          | 2023-08-14 |
| Complete history           | See info   |

| Registration #1  | 2018-08-24 | 16 mi        |
|------------------|------------|--------------|
| Registration #2  | 2021-08-19 | 9.175 mi     |
| Registration #3  |            | 11.777 es    |
| Registration #4  |            | 11.117 es    |
| Registration #5  |            | 11.777 es    |
| Registration #6  |            | 11.777 es    |
| Registration #7  |            | 11.777 es    |
| Registration #8  |            | 111.7777 ess |
| Registration #9  |            | 11.777 es    |
| Registration #10 |            | 11.777 es    |