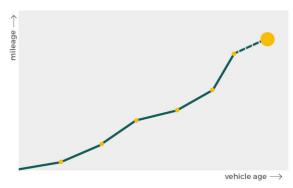

# Mileage check

| Odometer                   | In miles   |
|----------------------------|------------|
| Mileage registrations      | 18         |
| First mileage registration | 2009-09-30 |
| Last registration          | 2023-06-29 |
| Complete history           | See info   |

| Registration #1  | 2009-09-30 | 20 mi      |
|------------------|------------|------------|
| Registration #2  | 2012-09-07 | 29.784 mi  |
| Registration #3  | 2013-09-25 | 26.989 mi  |
| Registration #4  | 2014-08-05 | 32.482 mi  |
| Registration #5  | 2015-07-09 | 46.207 mi  |
| Registration #6  | 2016-07-01 | 63.777 mi  |
| Registration #7  | 2017-05-31 | 71.040 mi  |
| Registration #8  | 2017-06-01 | 71.040 mi  |
| Registration #9  | 2018-05-25 | 78.355 mi  |
| Registration #10 |            | 11.777 esi |
| Registration #11 |            | 11.777 mi  |
| Registration #12 |            | 11.777 esi |
| Registration #13 |            | 11.777 mi  |
| Registration #14 |            | 11.777 esi |
| Registration #15 |            | 11.777 mi  |
| Registration #16 |            | 11.777 est |
| Registration #17 |            | 11.777 mi  |
| Registration #18 |            | 11.117 esi |