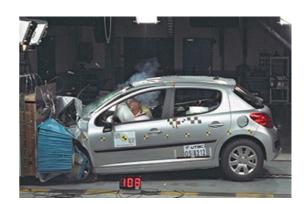

# Safety ratings

**NCAP** rating

Video

see crash video

| Dimensions & weight               |                       |
|-----------------------------------|-----------------------|
| Width                             | 1972 mm               |
| Height                            | 1502 mm               |
| Length                            | 4030 mm               |
| Wheel base                        | 2540 mm               |
| Kerb weight                       | 1301 kg               |
| Max. allowed weight               | 1711 kg               |
| Additional information            |                       |
| Fuel tank capacity                | 50                    |
| Fuel delivery                     | Multi-Point Injection |
| Number of doors                   | 5                     |
| Number of seats<br>CarCheck.co.uk | 5 page 14/14          |