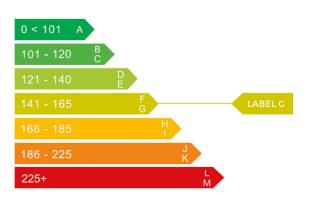

### Engine & fuel consumption

| Power                   | 120 BHP             |
|-------------------------|---------------------|
| Power                   | 120 BHP             |
| Max. torque             | 160 Nm at 4.250 rpm |
| Engine capacity         | 1.598 cc            |
| Cylinders               | 4                   |
| Fuel type               | Petrol              |
| Consumption city        | 28.8 mpg            |
| Consumption extra urban | 51.4 mpg            |
| Consumption combined    | 40.4 mpg            |
| CO2 emission            | 160 g/km            |
| CO2 label               | G                   |

# Tax calculation

| Vehicle class                           | 48         |
|-----------------------------------------|------------|
| Band                                    | G          |
| Single payment (12 months)              | £ 240,00,- |
| Single six month payment                | £ 132,00,- |
| Total payable by 12 monthly instalments | £ 252,00,- |