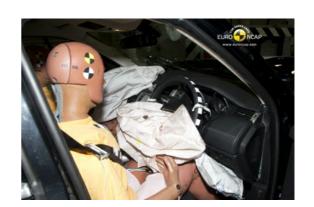

# Safety ratings

| NCAP rating    | ****            |
|----------------|-----------------|
| Adult          | 86%             |
| Children       | 75%             |
| Pedestrian     | 41%             |
| Safety systems | 86%             |
| Overall rating | 75%             |
| Video          | see crash video |