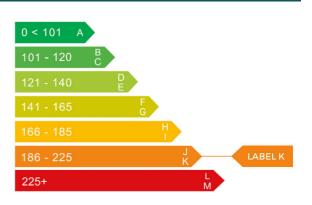

## Engine & fuel consumption

| Power                   | 158 BHP             |
|-------------------------|---------------------|
| Max. torque             | 400 Nm at 2.000 rpm |
| Engine capacity         | 2.179 сс            |
| Cylinders               | 4                   |
| Fuel type               | Diesel              |
| Consumption city        | 25.7 mpg            |
| Consumption extra urban | 41.5 mpg            |
| Consumption combined    | 33.2 mpg            |
| CO2 emission            | 224 g/km            |
| CO2 label               | К                   |

## Tax calculation

| Vehicle class                           | 49         |
|-----------------------------------------|------------|
| Band                                    | К          |
| Single payment (12 months)              | £ 395,00,- |
| Single six month payment                | £ 217,25,- |
| Total payable by 12 monthly instalments | £ 414,75,- |