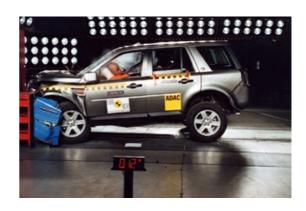

More info  $\rightarrow$ 

PG57FUP report date: 2024-03-28

Safety ratings

NCAP rating

Video

see crash video

| Dimensions & weight                                    |                          |
|--------------------------------------------------------|--------------------------|
| Width                                                  | 2180 mm                  |
| Height                                                 | 1740 mm                  |
| Length                                                 | 4500 mm                  |
| Wheel base                                             | 2660 mm                  |
| Kerb weight                                            | 1770 kg                  |
| Max. allowed weight                                    | 2505 kg                  |
|                                                        |                          |
| Additional information                                 |                          |
| Additional information Fuel tank capacity              | 68 I                     |
|                                                        | 68 l<br>Direct Injection |
| Fuel tank capacity                                     |                          |
| Fuel tank capacity<br>Fuel delivery                    | Direct Injection         |
| Fuel tank capacity<br>Fuel delivery<br>Number of doors | Direct Injection<br>5    |