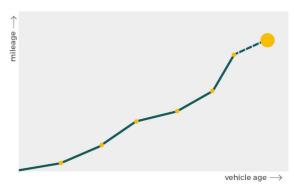

# Mileage check

| Odometer                   | In miles   |
|----------------------------|------------|
| Mileage registrations      | 14         |
| First mileage registration | 2007-09-24 |
| Last registration          | 2024-03-22 |
| Complete history           | See info   |

| Registration #1  | 2007-09-24 | 23 mi                                  |
|------------------|------------|----------------------------------------|
| Registration #2  | 2017-03-20 | 37.032 mi                              |
| Registration #3  | 2017-03-21 | 37.032 mi                              |
| Registration #4  | 2018-03-07 | 54.857 mi                              |
| Registration #5  | 2018-03-07 | 54.857 mi                              |
| Registration #6  | 2019-02-22 | 72.943 mi                              |
| Registration #7  | 2019-02-25 | 72.943 mi                              |
| Registration #8  |            | 11.777 esi                             |
| Registration #9  |            | 11.777 mi                              |
| Registration #10 |            | 11.777 esi                             |
| Registration #11 |            |                                        |
|                  |            | 11.777 es                              |
| Registration #12 |            | 11.777 es                              |
| -                |            | 01,000 est<br>01,000 est<br>01,000 est |