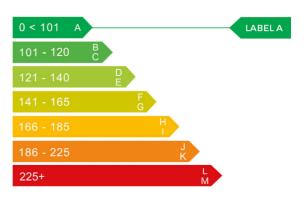

## Engine & fuel consumption

| Power                   | 68 BHP             |
|-------------------------|--------------------|
| Max. torque             | 93 Nm at 3.600 rpm |
| Engine capacity         | 998 cc             |
| Cylinders               | 3                  |
| Fuel type               | Petrol             |
| Consumption city        | 55.4 mpg           |
| Consumption extra urban | 74.3 mpg           |
| Consumption combined    | 65.7 mpg           |
| CO2 emission            | 99 g/km            |
| CO2 label               | A                  |