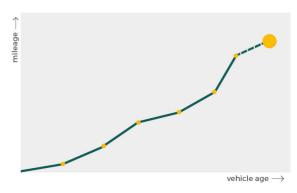

## Mileage check

| Odometer                   | In miles        |
|----------------------------|-----------------|
| Mileage registrations      | 15              |
| First mileage registration | 2012-06-29      |
| Last registration          | 2024-01-24      |
| Complete history           | <u>See info</u> |

| Registration #1  | 2012-06-29 | 18 mi      |
|------------------|------------|------------|
| Registration #2  | 2015-06-04 | 27.581 mi  |
| Registration #3  | 2016-02-24 | 27.971 mi  |
| Registration #4  | 2017-02-18 | 33.426 mi  |
| Registration #5  | 2018-02-16 | 39.193 mi  |
| Registration #6  | 2019-02-19 | 45.003 mi  |
| Registration #7  | 2020-02-13 | 49.156 mi  |
| Registration #8  |            | 11.777 est |
| Registration #9  |            | 11.777 mi  |
| Registration #10 |            | 11.777 esi |
| Registration #11 |            | 11.777 est |
| Registration #12 |            | 11.777 esi |
| Registration #13 |            | 11.777 mi  |
| Registration #14 |            | 11.777 esi |
| Registration #15 |            | 11.777 mi  |