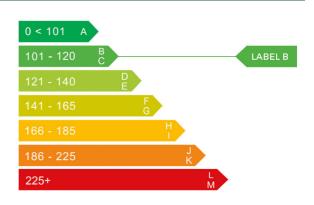

### Engine & fuel consumption

| Power                   | 178 BHP             |
|-------------------------|---------------------|
| Max. torque             | 399 Nm at 2.000 rpm |
| Engine capacity         | 1.997 сс            |
| Cylinders               | 4                   |
| Fuel type               | Diesel              |
| Consumption city        | 60.1 mpg            |
| Consumption extra urban | 80.7 mpg            |
| Consumption combined    | 70.6 mpg            |
| CO2 emission            | 103 g/km            |
| CO2 label               | В                   |