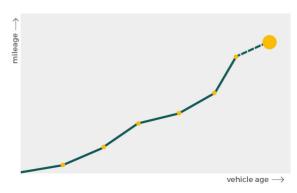

# Mileage check

| Odometer                   | In miles   |
|----------------------------|------------|
| Mileage registrations      | 16         |
| First mileage registration | 2012-03-30 |
| Last registration          | 2023-09-05 |
| Complete history           | See info   |

| Registration #1                                                                                 | 2012-03-30 | 8 mi                                                                                           |
|-------------------------------------------------------------------------------------------------|------------|------------------------------------------------------------------------------------------------|
| Registration #2                                                                                 | 2015-03-06 | 15.635 mi                                                                                      |
| Registration #3                                                                                 | 2015-07-02 | 18.365 mi                                                                                      |
| Registration #4                                                                                 | 2016-06-21 | 32.690 mi                                                                                      |
| Registration #5                                                                                 | 2017-06-20 | 44.033 mi                                                                                      |
| Registration #6                                                                                 | 2018-06-28 | 52.973 mi                                                                                      |
| Registration #7                                                                                 | 2019-01-16 | 54.672 mi                                                                                      |
| Registration #8                                                                                 | 2020-01-14 | 62.498 mi                                                                                      |
| <b>j</b>                                                                                        |            |                                                                                                |
| Registration #9                                                                                 |            | 11.777 esi                                                                                     |
| -                                                                                               |            | 11.227 est                                                                                     |
| Registration #9                                                                                 |            | 01.000 est<br>01.000 est<br>01.000 est                                                         |
| Registration #9<br>Registration #10                                                             |            | 00.000 est<br>0.000 est<br>00.000 est<br>00.000 est                                            |
| Registration #9<br>Registration #10<br>Registration #11                                         |            | 00.000 est<br>0.000 est<br>00.000 est<br>0.000 est<br>00.000 est                               |
| Registration #9<br>Registration #10<br>Registration #11<br>Registration #12                     |            | 00.000 est<br>0.000 est<br>0.000 est<br>0.000 est<br>0.000 est<br>0.000 est                    |
| Registration #9<br>Registration #10<br>Registration #11<br>Registration #12<br>Registration #13 |            | 00.000 460<br>00.000 460<br>00.000 460<br>00.000 460<br>00.000 460<br>00.000 460<br>00.000 460 |