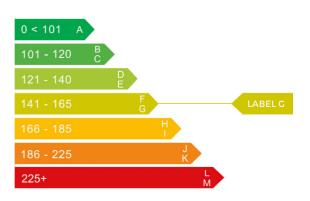

## Engine & fuel consumption

| Power                   | 146 BHP             |
|-------------------------|---------------------|
| Max. torque             | 350 Nm at 1.800 rpm |
| Engine capacity         | 1.998 cc            |
| Cylinders               | 4                   |
| Fuel type               | Diesel              |
| Consumption city        | 35.8 mpg            |
| Consumption extra urban | 51.4 mpg            |
| Consumption combined    | 44.1 mpg            |
| CO2 emission            | 156 g/km            |
| CO2 label               | G                   |