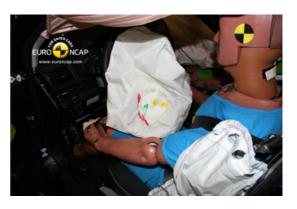

# Safety ratings

| NCAP rating    | ****            |
|----------------|-----------------|
| Adult          | 79%             |
| Children       | 73%             |
| Pedestrian     | 58%             |
| Safety systems | 71%             |
| Overall rating | 73%             |
| Video          | see crash video |