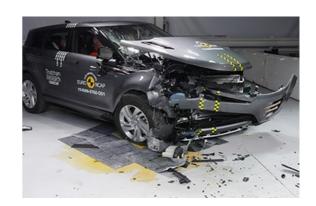

# Safety ratings

| NCAP rating    | ****            |
|----------------|-----------------|
| Adult          | 94%             |
| Children       | 87%             |
| Pedestrian     | 72%             |
| Safety systems | 73%             |
| Overall rating | 84%             |
| Video          | see crash video |