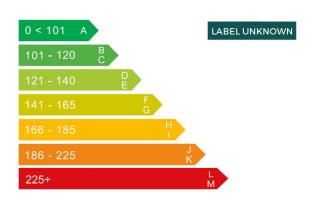

## Engine & fuel consumption

| Power                | 180 BHP             |
|----------------------|---------------------|
| Max. torque          | 430 Nm at 2.500 rpm |
| Cylinders            | 4                   |
| Fuel type            | Diesel              |
| Consumption combined | 49.6 mpg            |