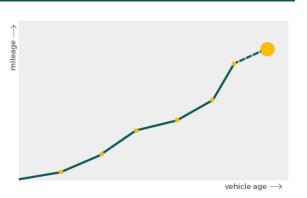

# Mileage check

| Odometer                   | In miles   |
|----------------------------|------------|
| Mileage registrations      | 3          |
| First mileage registration | 2014-12-09 |
| Last registration          | 2021-05-05 |
| Complete history           | See info   |

| Registration #1 | 2014-12-09 | 15 mi      |
|-----------------|------------|------------|
| Registration #2 | 2021-05-05 | 185.064 mi |
| Registration #3 |            | 11.777 esi |

More info >

CarCheck.co.uk page 9/10