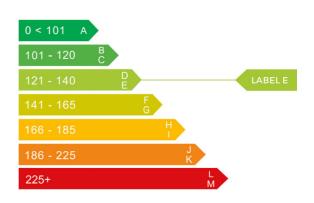

# Engine & fuel consumption

| Power                   | 255 BHP             |
|-------------------------|---------------------|
| Max. torque             | 540 Nm at 1.500 rpm |
| Engine capacity         | 2.993 сс            |
| Cylinders               | 6                   |
| Fuel type               | Diesel              |
| Consumption city        | 47.1 mpg            |
| Consumption extra urban | 61.4 mpg            |
| Consumption combined    | 55.4 mpg            |
| CO2 emission            | 134 g/km            |
| CO2 label               | E                   |