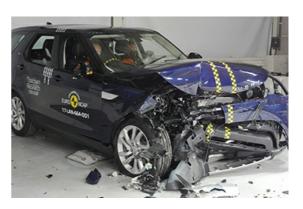

# Safety ratings

| NCAP rating    | ****                   |
|----------------|------------------------|
| Adult          | 90%                    |
| Children       | 80%                    |
| Pedestrian     | 75%                    |
| Safety systems | 73%                    |
| Overall rating | 81%                    |
| Video          | <u>see crash video</u> |