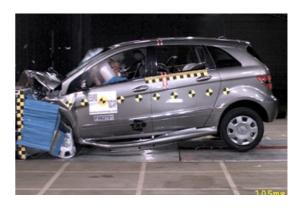

More info  $\rightarrow$ 

RK56ZBG report date: 2024-03-29

Safety ratings

NCAP rating

Video

see crash video

| Dimensions & weight                                    |                          |
|--------------------------------------------------------|--------------------------|
| Width                                                  | 1777 mm                  |
| Height                                                 | 1603 mm                  |
| Length                                                 | 4270 mm                  |
| Wheel base                                             | 2778 mm                  |
| Kerb weight                                            | 1435 kg                  |
| Max. allowed weight                                    | 1880 kg                  |
|                                                        |                          |
| Additional information                                 |                          |
| Additional information Fuel tank capacity              | 54                       |
|                                                        | 54 l<br>Direct Injection |
| Fuel tank capacity                                     |                          |
| Fuel tank capacity<br>Fuel delivery                    | Direct Injection         |
| Fuel tank capacity<br>Fuel delivery<br>Number of doors | Direct Injection<br>5    |