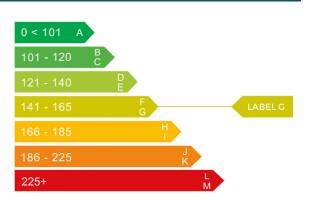

## Engine & fuel consumption

| Power                   | 174 BHP             |
|-------------------------|---------------------|
| Max. torque             | 400 Nm at 2.000 rpm |
| Engine capacity         | 2.231 сс            |
| Cylinders               | 4                   |
| Fuel type               | Diesel              |
| Consumption city        | 40.4 mpg            |
| Consumption extra urban | 61.4 mpg            |
| Consumption combined    | 52.3 mpg            |
| CO2 emission            | 164 g/km            |
| CO2 label               | G                   |