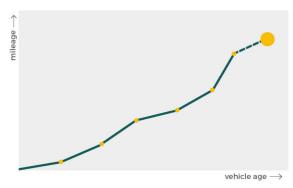

# Mileage check

| Odometer                   | In miles   |
|----------------------------|------------|
| Mileage registrations      | 22         |
| First mileage registration | 2008-12-03 |
| Last registration          | 2024-02-09 |
| Complete history           | See info   |

| Registration #1  | 2008-12-03 | 17 mi      |
|------------------|------------|------------|
| Registration #2  | 2011-11-07 | 40.362 mi  |
| Registration #3  | 2011-12-15 | 41.374 mi  |
| Registration #4  | 2012-11-16 | 49.671 mi  |
| Registration #5  | 2014-01-16 | 62.950 mi  |
| Registration #6  | 2014-11-15 | 72.987 mi  |
| Registration #7  | 2015-10-31 | 82.859 mi  |
| Registration #8  | 2015-10-31 | 82.859 mi  |
| Registration #9  | 2016-11-14 | 87.839 mi  |
| Registration #10 | 2017-11-14 | 90.692 mi  |
| Registration #11 | 2018-10-30 | 92.677 mi  |
| Registration #12 |            | 11.777 est |
| Registration #13 |            | 11.777 mi  |
| Registration #14 |            | 11.777 est |
| Registration #15 |            | 11.777 mi  |
| Registration #16 |            | 11.777 est |
| Registration #17 |            | 11.777 est |
| Registration #18 |            | 11.777 est |
| Registration #19 |            | 11.777 est |
| Registration #20 |            | 11.777 est |
| Registration #21 |            | 11.777 mi  |
| Registration #22 |            | 11.777 est |
|                  |            |            |