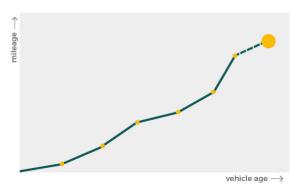

## Mileage check

| Odometer                   | In miles   |
|----------------------------|------------|
| Mileage registrations      | 21         |
| First mileage registration | 2009-11-01 |
| Last registration          | 2023-12-01 |
| Complete history           | See info   |

| Registration #2 2012-10-06 48.292 mi   Registration #3 2013-10-29 59.196 mi   Registration #4 2014-10-24 75.197 mi   Registration #5 2015-10-29 83.842 mi   Registration #6 2016-10-28 89.051 mi   Registration #7 2017-10-25 99.030 mi   Registration #8 2018-10-31 106.354 mi   Registration #9 2019-10-30 112.577 mi   Registration #10 2019-10-30 112.577 mi                                                                                                                                                                                                                                                                                                                                                                                                                                                                                                                                                                                                                                                                                                                                                                                                                                                                                                                                                                                                                                                                                                                                                                                                                                                                                                                                                                                                                                                                                                                                                                                                                                                              |                  |            |            |
|-------------------------------------------------------------------------------------------------------------------------------------------------------------------------------------------------------------------------------------------------------------------------------------------------------------------------------------------------------------------------------------------------------------------------------------------------------------------------------------------------------------------------------------------------------------------------------------------------------------------------------------------------------------------------------------------------------------------------------------------------------------------------------------------------------------------------------------------------------------------------------------------------------------------------------------------------------------------------------------------------------------------------------------------------------------------------------------------------------------------------------------------------------------------------------------------------------------------------------------------------------------------------------------------------------------------------------------------------------------------------------------------------------------------------------------------------------------------------------------------------------------------------------------------------------------------------------------------------------------------------------------------------------------------------------------------------------------------------------------------------------------------------------------------------------------------------------------------------------------------------------------------------------------------------------------------------------------------------------------------------------------------------------|------------------|------------|------------|
| Registration #3 2013-10-29 59.196 mi   Registration #4 2014-10-24 75.197 mi   Registration #5 2015-10-29 83.842 mi   Registration #6 2016-10-28 89.051 mi   Registration #7 2017-10-25 99.030 mi   Registration #7 2017-10-25 99.030 mi   Registration #8 2018-10-31 106.354 mi   Registration #9 2019-10-30 112.577 mi   Registration #10 2019-10-30 112.577 mi   Registration #11 2020-10-27 116.509 mi   Registration #12 Image: Stration #13 Image: Stration #14   Registration #14 Image: Stration #14 Image: Stration #15   Registration #16 Image: Stration #16 Image: Stration #16   Registration #17 Image: Stration #18 Image: Stration #19   Registration #19 Image: Stration #19 Image: Stration #20                                                                                                                                                                                                                                                                                                                                                                                                                                                                                                                                                                                                                                                                                                                                                                                                                                                                                                                                                                                                                                                                                                                                                                                                                                                                                                              | Registration #1  | 2009-11-01 | 25 mi      |
| Registration #4 2014-10-24 75.197 mi   Registration #5 2015-10-29 83.842 mi   Registration #6 2016-10-28 89.051 mi   Registration #7 2017-10-25 99.030 mi   Registration #8 2018-10-31 106.354 mi   Registration #8 2019-10-30 112.577 mi   Registration #10 2019-10-30 112.577 mi   Registration #11 2020-10-27 116.509 mi   Registration #12 Image: Stration #13 Image: Stration #14   Registration #14 Image: Stration #14 Image: Stration #15   Registration #16 Image: Stration #16 Image: Stration #17   Registration #18 Image: Stration #19 Image: Stration #19   Registration #20 Image: Stration #20 Image: Stration #20                                                                                                                                                                                                                                                                                                                                                                                                                                                                                                                                                                                                                                                                                                                                                                                                                                                                                                                                                                                                                                                                                                                                                                                                                                                                                                                                                                                            | Registration #2  | 2012-10-06 | 48.292 mi  |
| Registration #5   2015-10-29   83.842 mi     Registration #6   2016-10-28   89.051 mi     Registration #7   2017-10-25   99.030 mi     Registration #8   2018-10-31   106.354 mi     Registration #8   2019-10-30   112.577 mi     Registration #10   2019-10-30   112.577 mi     Registration #11   2020-10-27   116.509 mi     Registration #12   Image: Constraint of the second secon                                                                                                                                                                                                                                                                                                                                                                                        | Registration #3  | 2013-10-29 | 59.196 mi  |
| Registration #6 2016-10-28 89.051 mi   Registration #7 2017-10-25 99.030 mi   Registration #8 2018-10-31 106.354 mi   Registration #9 2019-10-30 112.577 mi   Registration #10 2019-10-30 112.577 mi   Registration #11 2020-10-27 116.509 mi   Registration #12 Image: Stration #13 Image: Stration #14   Registration #14 Image: Stration #15 Image: Stration #16   Registration #17 Image: Stration #17 Image: Stration #16   Registration #18 Image: Stration #19 Image: Stration #16   Registration #17 Image: Stration #16 Image: Stration #16   Registration #17 Image: Stration #16 Image: Stration #17   Registration #17 Image: Stration #16 Image: Stration #16   Registration #17 Image: Stration #16 Image: Stration #16   Registration #17 Image: Stration #16 Image: Stration #17   Registration #17 Image: Stration #16 Image: Stration #16   Registration #17 Image: Stration #16 Image: Stration #16   Registration #20 Image: Stration #20 Image                                                                                                                                                                                                                                                                                                                                                                                                                                                                                                                                                                                                                                                                                                                                                                                                                                                                                                                                                                                                                                                           | Registration #4  | 2014-10-24 | 75.197 mi  |
| Registration #7 2017-10-25 99.030 mi   Registration #8 2018-10-31 106.354 mi   Registration #9 2019-10-30 112.577 mi   Registration #10 2019-10-30 112.577 mi   Registration #11 2020-10-27 116.509 mi   Registration #12     Registration #13     Registration #14     Registration #15     Registration #16     Registration #17     Registration #18     Registration #19                                                                                                                                                                                                                                                                                                                                                                                                                                                                                                                                                                                                                                                                                                                                                                                                                                                                                                                                                                                                                                                                                                                                                                                                                                                                                                                                                                                                                                                                                                                                                                                                                                                  | Registration #5  | 2015-10-29 | 83.842 mi  |
| Registration #8 2018-10-31 106.354 mi   Registration #9 2019-10-30 112.577 mi   Registration #10 2019-10-30 112.577 mi   Registration #11 2020-10-27 116.509 mi   Registration #12 Image: Comparison of the second o                                                                                                                                                                                                      | Registration #6  | 2016-10-28 | 89.051 mi  |
| Registration #9 2019-10-30 112.577 mi   Registration #10 2019-10-30 112.577 mi   Registration #11 2020-10-27 116.509 mi   Registration #12 Image: Comparison of the second secon                                                                                                                                        | Registration #7  | 2017-10-25 | 99.030 mi  |
| Registration #102019-10-30112.577 miRegistration #112020-10-27116.509 miRegistration #12Image: Comparison of the second se | Registration #8  | 2018-10-31 | 106.354 mi |
| Registration #112020-10-27116.509 miRegistration #12Registration #13Registration #13Registration #14Registration #14Registration #15Registration #15Registration #16Registration #16Registration #17Registration #18Registration #18Registration #19Registration #20Registration #20                                                                                                                                                                                                                                                                                                                                                                                                                                                                                                                                                                                                                                                                                                                                                                                                                                                                                                                                                                                                                                                                                                                                                                                                                                                                                                                                                                                                                                                                                                                                                                                                                                                                                                                                          | Registration #9  | 2019-10-30 | 112.577 mi |
| Registration #12Registration #13Registration #14Registration #15Registration #16Registration #17Registration #18Registration #19Registration #20                                                                                                                                                                                                                                                                                                                                                                                                                                                                                                                                                                                                                                                                                                                                                                                                                                                                                                                                                                                                                                                                                                                                                                                                                                                                                                                                                                                                                                                                                                                                                                                                                                                                                                                                                                                                                                                                              | Registration #10 | 2019-10-30 | 112.577 mi |
| Registration #13Registration #14Registration #15Registration #16Registration #16Registration #17Registration #18Registration #19Registration #20                                                                                                                                                                                                                                                                                                                                                                                                                                                                                                                                                                                                                                                                                                                                                                                                                                                                                                                                                                                                                                                                                                                                                                                                                                                                                                                                                                                                                                                                                                                                                                                                                                                                                                                                                                                                                                                                              | Registration #11 | 2020-10-27 | 116.509 mi |
| Registration #14   Registration #15   Registration #16   Registration #17   Registration #18   Registration #19   Registration #20                                                                                                                                                                                                                                                                                                                                                                                                                                                                                                                                                                                                                                                                                                                                                                                                                                                                                                                                                                                                                                                                                                                                                                                                                                                                                                                                                                                                                                                                                                                                                                                                                                                                                                                                                                                                                                                                                            | Registration #12 |            | 11.777 esi |
| Registration #15   Registration #16   Registration #17   Registration #18   Registration #19   Registration #20                                                                                                                                                                                                                                                                                                                                                                                                                                                                                                                                                                                                                                                                                                                                                                                                                                                                                                                                                                                                                                                                                                                                                                                                                                                                                                                                                                                                                                                                                                                                                                                                                                                                                                                                                                                                                                                                                                               | Registration #13 |            | 11.777 esi |
| Registration #16<br>Registration #17<br>Registration #18<br>Registration #19<br>Registration #20                                                                                                                                                                                                                                                                                                                                                                                                                                                                                                                                                                                                                                                                                                                                                                                                                                                                                                                                                                                                                                                                                                                                                                                                                                                                                                                                                                                                                                                                                                                                                                                                                                                                                                                                                                                                                                                                                                                              | Registration #14 |            | 11.777 esi |
| Registration #17<br>Registration #18<br>Registration #19<br>Registration #20                                                                                                                                                                                                                                                                                                                                                                                                                                                                                                                                                                                                                                                                                                                                                                                                                                                                                                                                                                                                                                                                                                                                                                                                                                                                                                                                                                                                                                                                                                                                                                                                                                                                                                                                                                                                                                                                                                                                                  | Registration #15 |            | 11.777 est |
| Registration #18<br>Registration #19<br>Registration #20                                                                                                                                                                                                                                                                                                                                                                                                                                                                                                                                                                                                                                                                                                                                                                                                                                                                                                                                                                                                                                                                                                                                                                                                                                                                                                                                                                                                                                                                                                                                                                                                                                                                                                                                                                                                                                                                                                                                                                      | Registration #16 |            | 11.777 esi |
| Registration #19<br>Registration #20                                                                                                                                                                                                                                                                                                                                                                                                                                                                                                                                                                                                                                                                                                                                                                                                                                                                                                                                                                                                                                                                                                                                                                                                                                                                                                                                                                                                                                                                                                                                                                                                                                                                                                                                                                                                                                                                                                                                                                                          | Registration #17 |            | 11.777 est |
| Registration #20                                                                                                                                                                                                                                                                                                                                                                                                                                                                                                                                                                                                                                                                                                                                                                                                                                                                                                                                                                                                                                                                                                                                                                                                                                                                                                                                                                                                                                                                                                                                                                                                                                                                                                                                                                                                                                                                                                                                                                                                              | Registration #18 |            | 11.777 esi |
|                                                                                                                                                                                                                                                                                                                                                                                                                                                                                                                                                                                                                                                                                                                                                                                                                                                                                                                                                                                                                                                                                                                                                                                                                                                                                                                                                                                                                                                                                                                                                                                                                                                                                                                                                                                                                                                                                                                                                                                                                               | Registration #19 |            | 11.777 mi  |
| Registration #21                                                                                                                                                                                                                                                                                                                                                                                                                                                                                                                                                                                                                                                                                                                                                                                                                                                                                                                                                                                                                                                                                                                                                                                                                                                                                                                                                                                                                                                                                                                                                                                                                                                                                                                                                                                                                                                                                                                                                                                                              | Registration #20 |            | 11.777 est |
|                                                                                                                                                                                                                                                                                                                                                                                                                                                                                                                                                                                                                                                                                                                                                                                                                                                                                                                                                                                                                                                                                                                                                                                                                                                                                                                                                                                                                                                                                                                                                                                                                                                                                                                                                                                                                                                                                                                                                                                                                               | Registration #21 |            | 11.777 mi  |