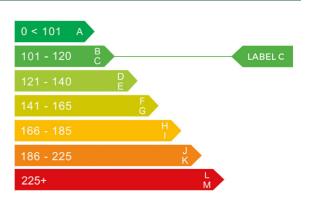

## Engine & fuel consumption

| Power                   | 86 BHP              |
|-------------------------|---------------------|
| Max. torque             | 200 Nm at 1.900 rpm |
| Engine capacity         | 1.461 cc            |
| Cylinders               | 4                   |
| Fuel type               | Diesel              |
| Consumption city        | 54.3 mpg            |
| Consumption extra urban | 70.6 mpg            |
| Consumption combined    | 64.2 mpg            |
| CO2 emission            | 115 g/km            |
| CO2 label               | С                   |