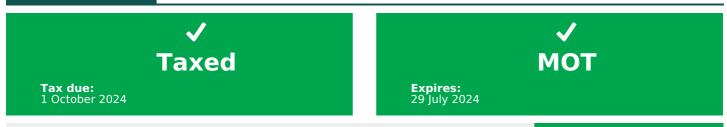

### Tax & MOT check

| Tax status       | Valid until 1 October |
|------------------|-----------------------|
| Days left        | 155                   |
| MOT expiry date  | 29 July 2024          |
| Full MOT history | See MOT history       |