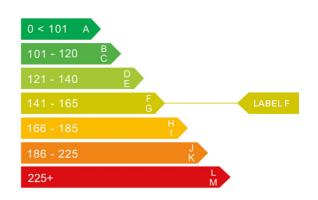

# Engine & fuel consumption

| Power                | 101 BHP             |
|----------------------|---------------------|
| Max. torque          | 250 Nm at 1.750 rpm |
| Engine capacity      | 1.499 сс            |
| Cylinders            | 4                   |
| Fuel type            | Diesel              |
| Consumption combined | 53.3 mpg            |
| CO2 emission         | 144 g/km            |
| CO2 label            | F                   |