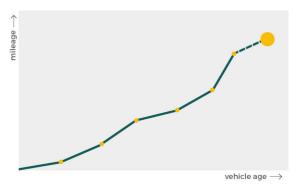

# Mileage check

| Odometer                   | In miles   |
|----------------------------|------------|
| Mileage registrations      | 18         |
| First mileage registration | 2009-09-01 |
| Last registration          | 2023-10-05 |
| Complete history           | See info   |

| Registration #1  | 2009-09-01 | 7 mi       |
|------------------|------------|------------|
| Registration #2  | 2012-07-17 | 12.069 mi  |
| Registration #3  | 2012-09-21 | 12.728 mi  |
| Registration #4  | 2013-09-10 | 24.739 mi  |
| Registration #5  | 2014-09-11 | 38.386 mi  |
| Registration #6  | 2015-09-11 | 54.163 mi  |
| Registration #7  | 2016-09-09 | 70.160 mi  |
| Registration #8  | 2017-09-15 | 79.022 mi  |
| Registration #9  | 2018-09-13 | 84.328 mi  |
| Registration #10 |            | 11.777 esi |
| Registration #11 |            | 11.777 mi  |
| Registration #12 |            | 11.777 est |
| Registration #13 |            | 11.777 mi  |
| Registration #14 |            | 11.777 est |
| Registration #15 |            | 11.777 mi  |
| Registration #16 |            | 11.777 esi |
| Registration #17 |            | 11.777 mi  |
| Registration #18 |            | 11.117 esi |