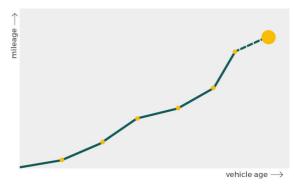

# Mileage check

| Odometer                   | In miles   |
|----------------------------|------------|
| Mileage registrations      | 10         |
| First mileage registration | 2014-09-30 |
| Last registration          | 2024-02-27 |
| Complete history           | See info   |

| Registration #1 | 2014-09-30 | 28 mi                                  |
|-----------------|------------|----------------------------------------|
| Registration #2 | 2017-09-13 | 25.583 mi                              |
| Registration #3 | 2018-10-15 | 37.841 mi                              |
| Registration #4 | 2019-10-27 | 52.699 mi                              |
| Registration #5 | 2020-10-22 | 64.763 mi                              |
| Registration #6 |            |                                        |
| Registration #0 |            |                                        |
| Registration #7 |            | 11.117 mi                              |
|                 |            | 10.000 est                             |
| Registration #7 |            | 10.000 est<br>10.000 est<br>10.000 est |