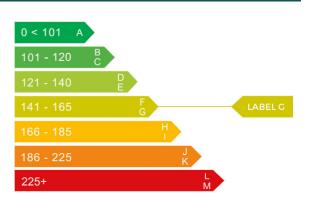

## Engine & fuel consumption

| Power                   | 255 BHP             |
|-------------------------|---------------------|
| Max. torque             | 560 Nm at 1.500 rpm |
| Engine capacity         | 2.993 сс            |
| Cylinders               | 6                   |
| Fuel type               | Diesel              |
| Consumption city        | 39.8 mpg            |
| Consumption extra urban | 49.6 mpg            |
| Consumption combined    | 45.6 mpg            |
| CO2 emission            | 158 g/km            |
| CO2 label               | G                   |