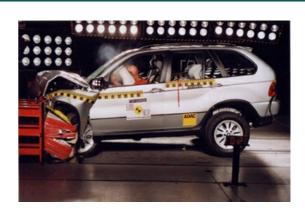

# Safety ratings

Number of seats CarCheck.co.uk

NCAP rating

Video

see crash video

| Dimensions & weight    |                  |
|------------------------|------------------|
| Width                  | 1938 mm          |
| Height                 | 1762 mm          |
| Length                 | 4886 mm          |
| Wheel base             | 2933 mm          |
| Kerb weight            | 2070 kg          |
| Max. allowed weight    | 2960 kg          |
| Additional information |                  |
| Fuel tank capacity     | 85 I             |
| Fuel delivery          | Direct Injection |
| Number of doors        | 5                |