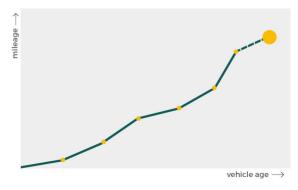

# Mileage check

| Odometer                   | In miles        |
|----------------------------|-----------------|
| Mileage registrations      | 6               |
| First mileage registration | 2018-08-29      |
| Last registration          | 2023-08-25      |
| Complete history           | <u>See info</u> |

| Registration #1 | 2018-08-29 | 15 mi      |
|-----------------|------------|------------|
| Registration #2 | 2021-08-02 | 35.201 mi  |
| Registration #3 |            | 11.777 esi |
| Registration #4 |            | 11.777 est |
| Registration #5 |            | 11.777 mi  |
| Registration #6 |            | 11.117 mi  |