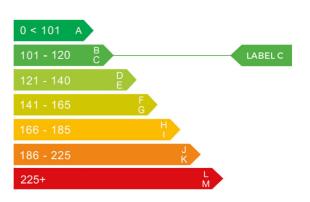

### Engine & fuel consumption

| Power                   | 82 BHP              |
|-------------------------|---------------------|
| Max. torque             | 118 Nm at 2.750 rpm |
| Engine capacity         | 1.199 cc            |
| Cylinders               | 3                   |
| Fuel type               | Petrol              |
| Consumption city        | 47.1 mpg            |
| Consumption extra urban | 65.7 mpg            |
| Consumption combined    | 57.7 mpg            |
| CO2 emission            | 114 g/km            |
| CO2 label               | С                   |