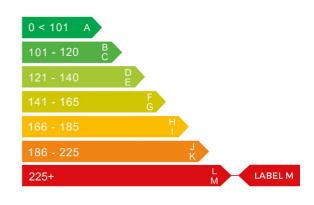

# Engine & fuel consumption

| Power                   | 161 BHP             |
|-------------------------|---------------------|
| Max. torque             | 343 Nm at 1.600 rpm |
| Engine capacity         | 2.982 cc            |
| Cylinders               | 4                   |
| Fuel type               | Diesel              |
| Consumption city        | 31.4 mpg            |
| Consumption extra urban | 32.5 mpg            |
| Consumption combined    | 27.2 mpg            |
| CO2 emission            | 277 g/km            |
| CO2 label               | M                   |