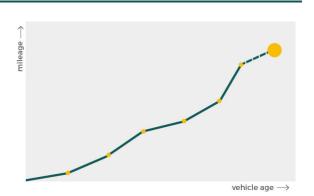

# Mileage check

| Odometer                   | In miles   |
|----------------------------|------------|
| Mileage registrations      | 25         |
| First mileage registration | 2004-07-24 |
| Last registration          | 2023-11-04 |
| Complete history           | See info   |

| Registration #1  | 2004-07-24 | 14 mi      |
|------------------|------------|------------|
| Registration #2  | 2007-07-18 | 22.514 mi  |
| Registration #3  | 2007-07-18 | 22.515 mi  |
| Registration #4  | 2007-09-17 | 24.933 mi  |
| Registration #5  | 2009-06-24 | 30.981 mi  |
| Registration #6  | 2010-06-21 | 33.513 mi  |
| Registration #7  | 2011-06-09 | 35.782 mi  |
| Registration #8  | 2012-06-22 | 38.284 mi  |
| Registration #9  | 2012-06-22 | 38.286 mi  |
| Registration #10 | 2013-05-30 | 49.928 mi  |
| Registration #11 | 2014-06-23 | 46.440 mi  |
| Registration #12 | 2015-06-05 | 49.994 mi  |
| Registration #13 | 2016-06-17 | 54.906 mi  |
| Registration #14 |            | 71.777 es  |
| Registration #15 |            | 11.777 es  |
| Registration #16 |            | 71.777 es  |
| Registration #17 |            | 11.777 es  |
| Registration #18 |            | 71.777 es  |
| Registration #19 |            | 11.777 es  |
| Registration #20 |            | 71.777 es  |
| Registration #21 |            | 11.777 esi |
| Registration #22 |            | 71.777 es  |
| Registration #23 |            | 11.777 es  |
| Registration #24 |            | 71.777 es  |
|                  |            |            |
| Registration #25 |            | 11.777-46  |