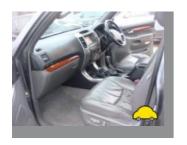

### General information

| Make                | ТОУОТА                       |
|---------------------|------------------------------|
| Model               | LANDCRUISER D-4D LC5 8 SEATS |
| Colour              | Silver                       |
| Year of manufacture | 2004                         |
| Top speed           | 106 mph                      |
| Gearbox             | 4 speed automatic            |