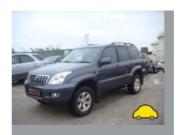

### General information

| Make                | ТОУОТА                       |
|---------------------|------------------------------|
| Model               | LANDCRUISER D-4D LC5 8 SEATS |
| Colour              | Silver                       |
| Year of manufacture | 2004                         |
| Top speed           | 106 mph                      |
| Gearbox             | 4 speed automatic            |