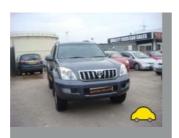

### General information

| Make                | ТОУОТА                       |
|---------------------|------------------------------|
| Model               | LANDCRUISER D-4D LC5 8 SEATS |
| Colour              | Silver                       |
| Year of manufacture | 2004                         |
| Top speed           | 106 mph                      |
| Gearbox             | 4 speed automatic            |