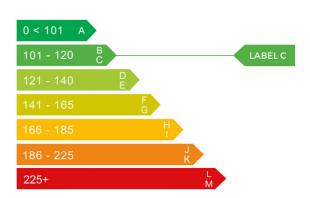

# Engine & fuel consumption

| Engine capacity | 1.197 сс          |
|-----------------|-------------------|
| Fuel type       | Hybrid / Electric |
| CO2 emission    | 111 g/km          |
| CO2 label       | С                 |