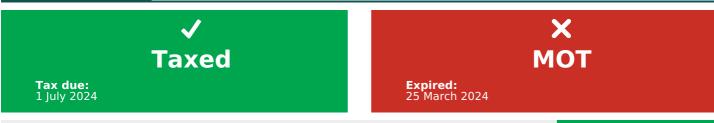

# Tax & MOT check

| Tax status       | Valid until 1 July |
|------------------|--------------------|
| Days left        | 63                 |
| MOT expiry date  | 25 March 2024      |
| Full MOT history | See MOT history    |