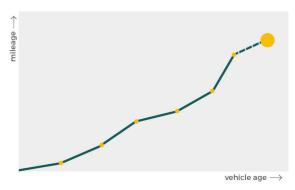

# Mileage check

| Odometer                   | In miles   |
|----------------------------|------------|
| Mileage registrations      | 19         |
| First mileage registration | 2007-03-03 |
| Last registration          | 2023-05-19 |
| Complete history           | See info   |

| Registration #1  | 2007-03-03 | 20 mi      |
|------------------|------------|------------|
| Registration #2  | 2010-04-08 | 25.652 mi  |
| Registration #3  | 2010-04-09 | 25.652 mi  |
| Registration #4  | 2011-03-18 | 33.197 mi  |
| Registration #5  | 2012-02-24 | 39.837 mi  |
| Registration #6  | 2013-03-08 | 46.300 mi  |
| Registration #7  | 2014-03-21 | 54.442 mi  |
| Registration #8  | 2015-02-20 | 61.771 mi  |
| Registration #9  | 2016-02-18 | 73.127 mi  |
| Registration #10 | 2017-05-08 | 84.729 mi  |
| Registration #11 |            | 11.777 mi  |
| Registration #12 |            | 11.777 esi |
| Registration #13 |            | 11.777 mi  |
| Registration #14 |            | 11.777 est |
| Registration #15 |            | 11.777 mi  |
| Registration #16 |            | 11.777 est |
| Registration #17 |            |            |
|                  |            | 11,777 46  |
| Registration #18 |            | 0.000 es   |