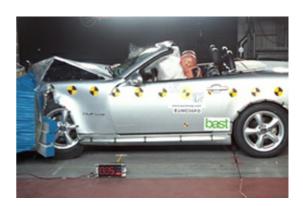

Safety ratings

NCAP rating

Video

see crash video

| Dimensions & weight                                    |                          |
|--------------------------------------------------------|--------------------------|
| Width                                                  | 1990 mm                  |
| Height                                                 | 1450 mm                  |
| Length                                                 | 4818 mm                  |
| Wheel base                                             | 2833 mm                  |
| Kerb weight                                            | 1695 kg                  |
| Max. allowed weight                                    | 2220 kg                  |
|                                                        |                          |
| Additional information                                 |                          |
| Additional information Fuel tank capacity              | 80                       |
|                                                        | 80 l<br>Direct Injection |
| Fuel tank capacity                                     |                          |
| Fuel tank capacity<br>Fuel delivery                    | Direct Injection         |
| Fuel tank capacity<br>Fuel delivery<br>Number of doors | Direct Injection<br>4    |