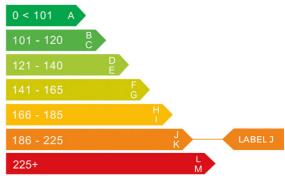

# Engine & fuel consumption

| Power                   | 221 BHP             | 0 < 101 A                           |
|-------------------------|---------------------|-------------------------------------|
| Max. torque             | 510 Nm at 2.800 rpm | 101 - 120 <sup>B</sup> <sub>C</sub> |
| Engine capacity         | 2.987 cc            | 121 - 140 P                         |
| Cylinders               | 6                   | 141 - 165 F G                       |
| Fuel type               | Diesel              | 166 - 185                           |
| Consumption city        | 27.2 mpg            | 186 - 225                           |
| Consumption extra urban | 47.9 mpg            | 225+                                |
| Consumption combined    | 27.7 mpg            |                                     |
| CO2 emission            | 199 g/km            |                                     |
| CO2 label               | J                   |                                     |
|                         |                     |                                     |