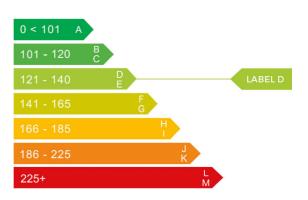

### Engine & fuel consumption

| Power                   | 115 BHP             |
|-------------------------|---------------------|
| Max. torque             | 270 Nm at 1.750 rpm |
| Engine capacity         | 1.560 cc            |
| Cylinders               | 4                   |
| Fuel type               | Diesel              |
| Consumption city        | 54.3 mpg            |
| Consumption extra urban | 61.4 mpg            |
| Consumption combined    | 58.9 mpg            |
| CO2 emission            | 126 g/km            |
| CO2 label               | D                   |