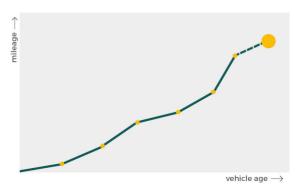

# Mileage check

| Odometer                   | In miles        |
|----------------------------|-----------------|
| Mileage registrations      | 18              |
| First mileage registration | 2013-09-30      |
| Last registration          | 2023-06-27      |
| Complete history           | <u>See info</u> |

| Registration #1  | 2013-09-30 | 15 mi      |
|------------------|------------|------------|
| Registration #2  | 2016-07-07 | 13.116 mi  |
| Registration #3  | 2017-01-18 | 15.213 mi  |
| Registration #4  | 2017-07-17 | 30.534 mi  |
| Registration #5  | 2018-02-14 | 34.351 mi  |
| Registration #6  | 2018-02-14 | 34.351 mi  |
| Registration #7  | 2018-08-14 | 40.115 mi  |
| Registration #8  | 2018-08-14 | 40.115 mi  |
| Registration #9  | 2019-02-26 | 58.170 mi  |
| Registration #10 |            | 11.777 est |
| Registration #11 |            | 11.777 est |
| Registration #12 |            | 11.777 esi |
| Registration #13 |            | 11.777 mi  |
| Registration #14 |            | 11.777 esi |
| Registration #15 |            | 11.777 mi  |
| Registration #16 |            | 11.777 est |
| Registration #17 |            | 11.777 mi  |
| Registration #18 |            |            |