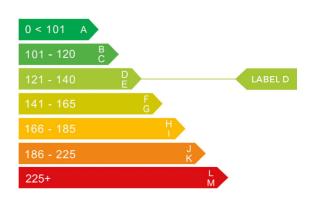

# Engine & fuel consumption

| Power                   | 118 BHP             |
|-------------------------|---------------------|
| Max. torque             | 171 Nm at 4.000 rpm |
| Engine capacity         | 998 cc              |
| Cylinders               | 3                   |
| Fuel type               | Petrol              |
| Consumption city        | 44.8 mpg            |
| Consumption extra urban | 56.5 mpg            |
| Consumption combined    | 44.1 mpg            |
| CO2 emission            | 127 g/km            |
| CO2 label               | D                   |