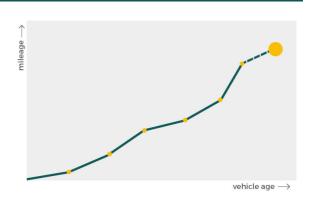

# Mileage check

Mileage registrations

1

Registration #1

More info >

CarCheck.co.uk page 6/7

| Width       | 2015 mm |
|-------------|---------|
| Height      | 1306 mm |
| Length      | 4760 mm |
| Wheel base  | 2588 mm |
| Kerb weight | 1775 kg |