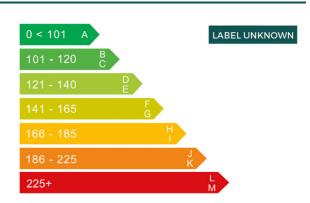

## Engine & fuel consumption

| Power                   | 300 BHP             |
|-------------------------|---------------------|
| Max. torque             | 420 Nm at 4.100 rpm |
| Cylinders               | 8                   |
| Fuel type               | Petrol              |
| Consumption city        | 16.8 mpg            |
| Consumption extra urban | 33.6 mpg            |
| Consumption combined    | 24.8 mpg            |