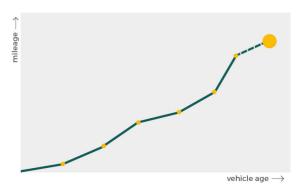

# Mileage check

| Odometer                   | In miles   |
|----------------------------|------------|
| Mileage registrations      | 15         |
| First mileage registration | 2012-03-03 |
| Last registration          | 2023-09-23 |
| Complete history           | See info   |

| Registration #1  | 2012-03-03 | 11 mi      |
|------------------|------------|------------|
| Registration #2  | 2015-02-10 | 11.378 mi  |
| Registration #3  | 2016-02-24 | 15.635 mi  |
| Registration #4  | 2017-04-07 | 18.839 mi  |
| Registration #5  | 2018-05-03 | 21.693 mi  |
| Registration #6  | 2018-05-03 | 21.693 mi  |
| Registration #7  | 2018-10-02 | 21.948 mi  |
| Registration #8  | 2019-09-28 | 27.886 mi  |
| Registration #9  |            | 11.777 mi  |
| Registration #10 |            | 11.777 esi |
| Registration #11 |            | 11.777 mi  |
| Registration #12 |            | 11.777 esi |
| Registration #13 |            | 11.777 mi  |
| Registration #14 |            | 11.777 mi  |
| Registration #15 |            | 11.777 mi  |