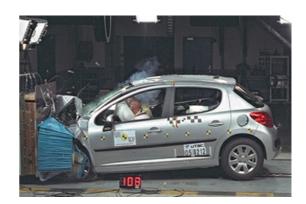

# Safety ratings

**NCAP** rating

Video

see crash video

| Dimensions & weight               |                       |
|-----------------------------------|-----------------------|
| Width                             | 1920 mm               |
| Height                            | 1555 mm               |
| Length                            | 4156 mm               |
| Kerb weight                       | 1321 kg               |
| Max. allowed weight               | 1694 kg               |
| Additional information            |                       |
| Fuel tank capacity                | 50 I                  |
| Fuel delivery                     | Multi-Point Injection |
| Number of doors                   | 5                     |
| Number of seats                   | 5                     |
| Number of axles<br>CarCheck.co.uk | 2 page 12/12          |