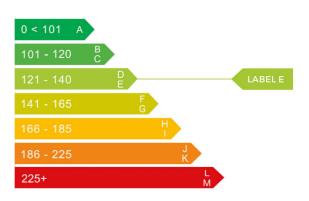

### Engine & fuel consumption

| Power                   | 95 BHP              |
|-------------------------|---------------------|
| Max. torque             | 136 Nm at 4.000 rpm |
| Engine capacity         | 1.397 cc            |
| Cylinders               | 4                   |
| Fuel type               | Petrol              |
| Consumption city        | 36.7 mpg            |
| Consumption extra urban | 57.7 mpg            |
| Consumption combined    | 47.9 mpg            |
| CO2 emission            | 137 g/km            |
| CO2 label               | E                   |