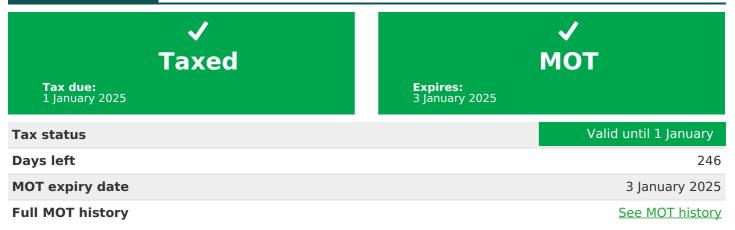

# MOT history

| MOT expiry date    | 2025-01-03 |
|--------------------|------------|
| MOT pass rate      | 71 %       |
| MOT passed         | 10         |
| Failed MOT tests   | 4          |
| Total advice items | 31         |
| Total items failed | 11         |

Tax & MOT check