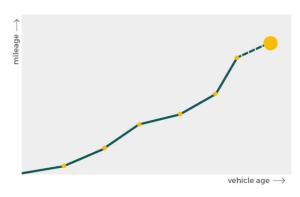

# Mileage check

| Odometer                   | In miles        |
|----------------------------|-----------------|
| Mileage registrations      | 16              |
| First mileage registration | 2012-06-27      |
| Last registration          | 2023-12-19      |
| Complete history           | <u>See info</u> |

| Registration #1                                                              | 2012-06-27 | 17 mi                                                                                    |
|------------------------------------------------------------------------------|------------|------------------------------------------------------------------------------------------|
| Registration #2                                                              | 2015-07-30 | 45.208 mi                                                                                |
| Registration #3                                                              | 2015-07-30 | 45.208 mi                                                                                |
| Registration #4                                                              | 2016-06-09 | 54.085 mi                                                                                |
| Registration #5                                                              | 2016-06-09 | 54.085 mi                                                                                |
| Registration #6                                                              | 2017-06-08 | 73.122 mi                                                                                |
| Registration #7                                                              | 2018-06-08 | 89.094 mi                                                                                |
| Registration #8                                                              | 2018-06-09 | 89.095 mi                                                                                |
|                                                                              |            |                                                                                          |
| Registration #9                                                              |            | 11.777 mi                                                                                |
| Registration #9<br>Registration #10                                          |            | 10.000 est                                                                               |
|                                                                              |            | 00.000 est<br>00.000 est<br>00.000 est                                                   |
| Registration #10                                                             |            | 00.000 est<br>0.000 est<br>00.000 est<br>00.000 est                                      |
| Registration #10<br>Registration #11                                         |            | 00.000 460<br>00.000 460<br>00.000 460<br>00.000 460<br>00.000 460                       |
| Registration #10<br>Registration #11<br>Registration #12                     |            | 00.000 460<br>0.000 460<br>00.000 460<br>00.000 460<br>00.000 460<br>00.000 460          |
| Registration #10<br>Registration #11<br>Registration #12<br>Registration #13 |            | 00.000 460<br>0.000 460<br>0.000 460<br>0.000 460<br>0.000 460<br>0.000 460<br>0.000 460 |