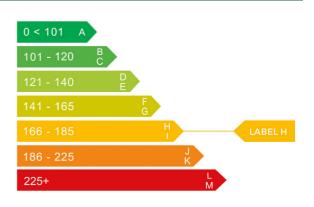

# Engine & fuel consumption

| Power                   | 130 BHP             |  |
|-------------------------|---------------------|--|
| Max. torque             | 350 Nm at 1.750 rpm |  |
| Engine capacity         | 1.997 cc            |  |
| Cylinders               | 4                   |  |
| Fuel type               | Diesel              |  |
| Consumption city        | 40.9 mpg            |  |
| Consumption extra urban | 46.3 mpg            |  |
| Consumption combined    | 44.1 mpg            |  |
| CO2 emission            | 168 g/km            |  |
| CO2 label               | Н                   |  |