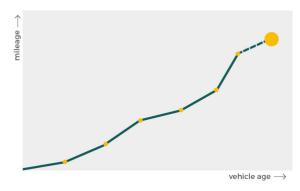

## Mileage check

| Odometer                   | In miles   |
|----------------------------|------------|
| Mileage registrations      | 7          |
| First mileage registration | 2017-11-09 |
| Last registration          | 2023-08-10 |
| Complete history           | See info   |

| Registration #1 | 2017-11-09 | 23 mi      |
|-----------------|------------|------------|
| Registration #2 | 2020-11-09 | 79.790 mi  |
| Registration #3 | 2020-11-09 | 79.790 mi  |
| Registration #4 |            | 11.117 esi |
| Registration #5 |            | 11.777 mi  |
| Registration #6 |            | 11.117 est |
| Registration #7 |            | 11.777 mi  |