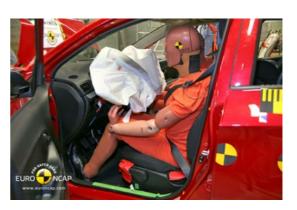

# Safety ratings

Number of seats

Number of axles CarCheck.co.uk

| NCAP rating    | ****            |
|----------------|-----------------|
| Adult          | 86%             |
| Children       | 83%             |
| Pedestrian     | 47%             |
| Safety systems | 43%             |
| Overall rating | 73%             |
| Video          | see crash video |