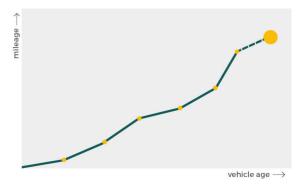

# Mileage check

| Odometer                   | In miles   |
|----------------------------|------------|
| Mileage registrations      | 7          |
| First mileage registration | 2017-11-06 |
| Last registration          | 2023-09-01 |
| Complete history           | See info   |

| Registration #1 | 2017-11-06 | 8 mi       |
|-----------------|------------|------------|
| Registration #2 | 2020-11-27 | 25.063 mi  |
| Registration #3 |            | 11.777 mi  |
| Registration #4 | 2021-07-07 | 25.301 mi  |
| Registration #5 |            | 11.777 mi  |
| Registration #6 |            | 11.777 esi |
| Registration #7 |            | 11.227 mi  |