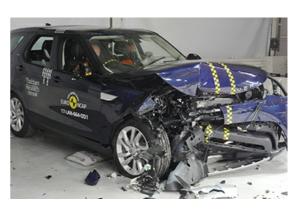

# Safety ratings

| NCAP rating    | ****            |
|----------------|-----------------|
| Adult          | 90%             |
| Children       | 80%             |
| Pedestrian     | 75%             |
| Safety systems | 73%             |
| Overall rating | 81%             |
| Video          | see crash video |