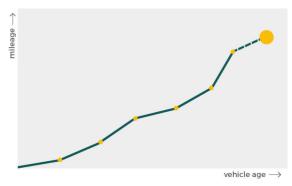

# Mileage check

| Odometer                   | In miles   |
|----------------------------|------------|
| Mileage registrations      | 10         |
| First mileage registration | 2009-06-11 |
| Last registration          | 2019-07-26 |
| Complete history           | See info   |

| Registration #1 | 2009-06-11 | 23 mi      |
|-----------------|------------|------------|
| Registration #2 | 2012-05-24 | 52.013 mi  |
| Registration #3 | 2013-05-28 | 65.575 mi  |
| Registration #4 | 2014-05-16 | 94.782 mi  |
| Registration #5 | 2015-05-29 | 105.383 mi |
| Registration #6 |            | 11.777 esi |
| Registration #7 |            | 11.777 mi  |
| Registration #8 |            | 11.777 esi |
| Registration #9 |            | 11.777 mi  |
|                 |            |            |