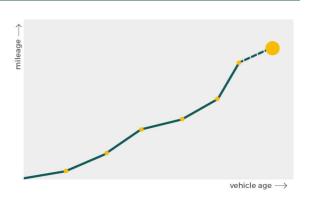

## Mileage check

| Mileage registrations | 2        |
|-----------------------|----------|
| Complete history      | See info |

Registration #1

Registration #2

More info >

77.777 86

CarCheck.co.uk page 7/8

7070.70.70