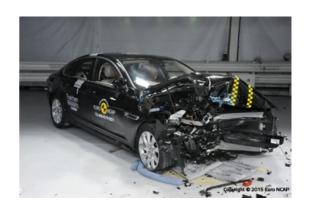

## Safety ratings

| NCAP rating    | ****            |
|----------------|-----------------|
| Adult          | 92%             |
| Children       | 84%             |
| Pedestrian     | 80%             |
| Safety systems | 83%             |
| Overall rating | 86%             |
| Video          | see crash video |