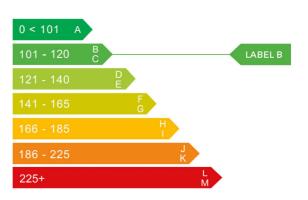

### Engine & fuel consumption

| Power                   | 110 BHP             |
|-------------------------|---------------------|
| Max. torque             | 205 Nm at 1.500 rpm |
| Engine capacity         | 1.200 cc            |
| Cylinders               | 3                   |
| Fuel type               | Petrol              |
| Consumption city        | 48.7 mpg            |
| Consumption extra urban | 70.6 mpg            |
| Consumption combined    | 60.1 mpg            |
| CO2 emission            | 103 g/km            |
| CO2 label               | В                   |