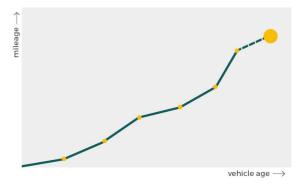

# Mileage check

| Odometer                   | In miles   |
|----------------------------|------------|
| Mileage registrations      | 6          |
| First mileage registration | 2017-12-31 |
| Last registration          | 2023-05-18 |
| Complete history           | See info   |

| Registration #1 | 2017-12-31 | 27 mi      |
|-----------------|------------|------------|
| Registration #2 | 2020-11-27 | 28.264 mi  |
| Registration #3 |            | 11.777 est |
| Registration #4 |            | 11.777 est |
| Registration #5 |            | 11.777 esi |
| Registration #6 |            | 11.117 mi  |