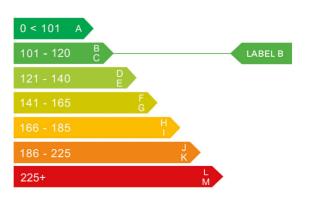

## Engine & fuel consumption

| Power                   | 129 BHP             |
|-------------------------|---------------------|
| Max. torque             | 300 Nm at 1.750 rpm |
| Engine capacity         | 1.500 cc            |
| Cylinders               | 4                   |
| Fuel type               | Diesel              |
| Consumption city        | 60.1 mpg            |
| Consumption extra urban | 74.3 mpg            |
| Consumption combined    | 67.3 mpg            |
| CO2 emission            | 106 g/km            |
| CO2 label               | В                   |