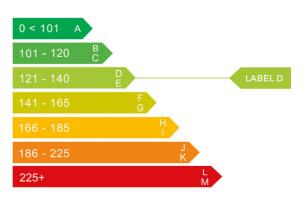

### Engine & fuel consumption

| Power                   | 118 BHP             |
|-------------------------|---------------------|
| Max. torque             | 172 Nm at 4.000 rpm |
| Engine capacity         | 998 cc              |
| Cylinders               | 3                   |
| Fuel type               | Petrol              |
| Consumption city        | 44.8 mpg            |
| Consumption extra urban | 58.9 mpg            |
| Consumption combined    | 52.3 mpg            |
| CO2 emission            | 122 g/km            |
| CO2 label               | D                   |