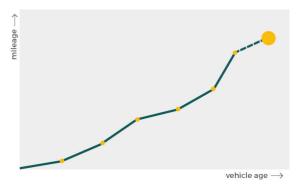

# Mileage check

| Mileage registrations8First mileage registration2018-07-16Last registration2023-07-11 |  |
|---------------------------------------------------------------------------------------|--|
|                                                                                       |  |
| Last registration2023-07-11                                                           |  |
|                                                                                       |  |
| Complete historySee info                                                              |  |

| Registration #1 | 2018-07-16 | 12 mi      |
|-----------------|------------|------------|
| Registration #2 | 2021-06-30 | 10.356 mi  |
| Registration #3 |            | 11.777 mi  |
| Registration #4 |            | 11.777 esi |
| Registration #5 |            | 11.777 mi  |
| Registration #6 |            | 11.777 est |
| Registration #7 |            | 11.777 mi  |
| Registration #8 |            | 11.117 esi |