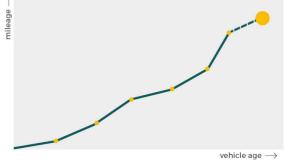

## Mileage check

| Odometer                   | In miles   | $\uparrow$ |
|----------------------------|------------|------------|
| Mileage registrations      | 5          | mileage -  |
| First mileage registration | 2020-03-19 | Ē          |
| Last registration          | 2024-04-12 |            |
| Complete history           | See info   |            |
|                            |            |            |

| Registration #1 | 2020-03-19 | 28 mi      |
|-----------------|------------|------------|
| Registration #2 |            | 11.777 est |
| Registration #3 | 2023-04-12 | 10.548 mi  |
| Registration #4 |            | 11.777 est |
| Registration #5 |            | 10.200 mi  |