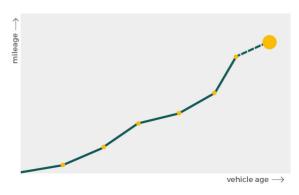

# Mileage check

| Odometer                   | In miles        |
|----------------------------|-----------------|
| Mileage registrations      | 21              |
| First mileage registration | 2000-11-07      |
| Last registration          | 2021-09-13      |
| Complete history           | <u>See info</u> |

| Registration #1  | 2000-11-07 | 27 mi      |
|------------------|------------|------------|
| Registration #2  | 2006-05-08 | 7.339 mi   |
| Registration #3  | 2007-04-27 | 8.360 mi   |
| Registration #4  | 2008-10-02 | 9.775 mi   |
| Registration #5  | 2009-10-06 | 10.619 mi  |
| Registration #6  | 2009-10-06 | 10.619 mi  |
| Registration #7  | 2010-10-08 | 11.100 mi  |
| Registration #8  | 2011-11-09 | 12.305 mi  |
| Registration #9  | 2012-11-08 | 13.758 mi  |
| Registration #10 | 2013-12-03 | 15.046 mi  |
| Registration #11 | 2014-11-06 | 16.177 mi  |
| Registration #12 |            | 11.777 esi |
| Registration #13 |            | 11.777 mi  |
| Registration #14 |            | 11.777 est |
| Registration #15 |            | 11.777 mi  |
| Registration #16 |            | 11.777 esi |
| Registration #17 |            | 11.777 mi  |
| Registration #18 |            | 11.777 esi |
| Registration #19 |            | 11.777 mi  |
| Registration #20 |            | 01.777 est |
| Registration #21 |            | 11.777 mi  |
|                  |            |            |