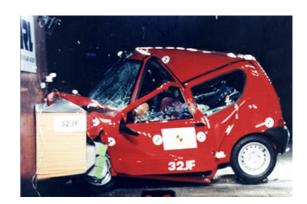

# Safety ratings

NCAP rating

Video

see crash video

| Dimensions & weight    |                        |
|------------------------|------------------------|
| Width                  | 1508 mm                |
| Height                 | 1440 mm                |
| Length                 | 3319 mm                |
| Kerb weight            | 730 kg                 |
| Additional information |                        |
| Fuel tank capacity     | 35 I                   |
| Fuel delivery          | Single-Point Injection |
| Number of doors        | 3                      |
| Number of axles        | 2                      |
| Engine number          | 9934000                |