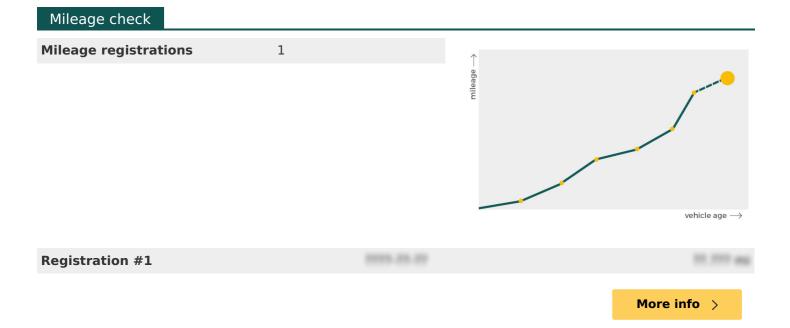

| **********                                                                                                                                                                                                                                                                                                                                                                                                                                                                                                                                                                                                                                                                                                                                                                                                                                                                                                                                                                                      |             |
|-------------------------------------------------------------------------------------------------------------------------------------------------------------------------------------------------------------------------------------------------------------------------------------------------------------------------------------------------------------------------------------------------------------------------------------------------------------------------------------------------------------------------------------------------------------------------------------------------------------------------------------------------------------------------------------------------------------------------------------------------------------------------------------------------------------------------------------------------------------------------------------------------------------------------------------------------------------------------------------------------|-------------|
| ********                                                                                                                                                                                                                                                                                                                                                                                                                                                                                                                                                                                                                                                                                                                                                                                                                                                                                                                                                                                        |             |
|                                                                                                                                                                                                                                                                                                                                                                                                                                                                                                                                                                                                                                                                                                                                                                                                                                                                                                                                                                                                 |             |
|                                                                                                                                                                                                                                                                                                                                                                                                                                                                                                                                                                                                                                                                                                                                                                                                                                                                                                                                                                                                 |             |
| ***********                                                                                                                                                                                                                                                                                                                                                                                                                                                                                                                                                                                                                                                                                                                                                                                                                                                                                                                                                                                     |             |
| ANALY AND A ANALY |             |
|                                                                                                                                                                                                                                                                                                                                                                                                                                                                                                                                                                                                                                                                                                                                                                                                                                                                                                                                                                                                 |             |
|                                                                                                                                                                                                                                                                                                                                                                                                                                                                                                                                                                                                                                                                                                                                                                                                                                                                                                                                                                                                 | More info > |
| Plate changes                                                                                                                                                                                                                                                                                                                                                                                                                                                                                                                                                                                                                                                                                                                                                                                                                                                                                                                                                                                   |             |
| See in this check if this VAUXHALL had different number plates.                                                                                                                                                                                                                                                                                                                                                                                                                                                                                                                                                                                                                                                                                                                                                                                                                                                                                                                                 |             |
| Number of plates                                                                                                                                                                                                                                                                                                                                                                                                                                                                                                                                                                                                                                                                                                                                                                                                                                                                                                                                                                                | ,           |
| Carrent registration                                                                                                                                                                                                                                                                                                                                                                                                                                                                                                                                                                                                                                                                                                                                                                                                                                                                                                                                                                            |             |
| Plate since                                                                                                                                                                                                                                                                                                                                                                                                                                                                                                                                                                                                                                                                                                                                                                                                                                                                                                                                                                                     |             |
| Current registration                                                                                                                                                                                                                                                                                                                                                                                                                                                                                                                                                                                                                                                                                                                                                                                                                                                                                                                                                                            |             |
| Plate since                                                                                                                                                                                                                                                                                                                                                                                                                                                                                                                                                                                                                                                                                                                                                                                                                                                                                                                                                                                     |             |
|                                                                                                                                                                                                                                                                                                                                                                                                                                                                                                                                                                                                                                                                                                                                                                                                                                                                                                                                                                                                 | More info > |