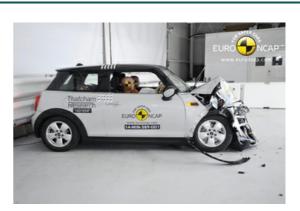

# Safety ratings

| NCAP rating    | ****            |
|----------------|-----------------|
| Adult          | 79%             |
| Children       | 73%             |
| Pedestrian     | 66%             |
| Safety systems | 56%             |
| Overall rating | 71%             |
| Video          | see crash video |