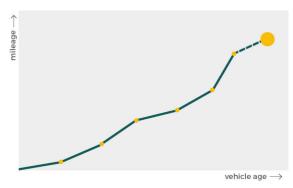

# Mileage check

| Odometer                   | In miles   |
|----------------------------|------------|
| Mileage registrations      | 24         |
| First mileage registration | 2009-09-29 |
| Last registration          | 2024-03-27 |
| Complete history           | See info   |

| Registration #1                                                              | 2009-09-29 | 29 mi                                                                       |
|------------------------------------------------------------------------------|------------|-----------------------------------------------------------------------------|
| Registration #2                                                              | 2012-11-09 | 20.443 mi                                                                   |
| Registration #3                                                              | 2013-11-21 | 28.561 mi                                                                   |
| Registration #4                                                              | 2014-12-17 | 37.685 mi                                                                   |
| Registration #5                                                              | 2015-12-17 | 49.915 mi                                                                   |
| Registration #6                                                              | 2015-12-17 | 49.915 mi                                                                   |
| Registration #7                                                              | 2016-12-12 | 57.885 mi                                                                   |
| Registration #8                                                              | 2016-12-12 | 57.885 mi                                                                   |
| Registration #9                                                              | 2017-12-14 | 63.071 mi                                                                   |
| Registration #10                                                             | 2017-12-14 | 63.071 mi                                                                   |
| Registration #11                                                             | 2018-12-15 | 66.635 mi                                                                   |
| Registration #12                                                             | 2019-11-23 | 71.717 mi                                                                   |
| Registration #13                                                             |            | 11.707 esi                                                                  |
| Registration #14                                                             |            | 11.777 est                                                                  |
| Registration #15                                                             |            | 11.707 esi                                                                  |
| Registration #16                                                             |            | 11.777 est                                                                  |
| Registration #17                                                             |            | 11.777 esi                                                                  |
| Registration #18                                                             |            | 10.200 est                                                                  |
| 5                                                                            |            |                                                                             |
| Registration #19                                                             |            | 11.777 mi                                                                   |
| -                                                                            |            | 11.227 est                                                                  |
| Registration #19                                                             |            | 11.777 est<br>11.777 est<br>11.777 est                                      |
| Registration #19<br>Registration #20                                         |            | 10.000 est<br>10.000 est<br>10.000 est<br>10.000 est                        |
| Registration #19<br>Registration #20<br>Registration #21                     |            | 10.000 est<br>0.000 est<br>0.000 est<br>0.000 est<br>0.000 est              |
| Registration #19<br>Registration #20<br>Registration #21<br>Registration #22 |            | 20.000 est<br>0.000 est<br>0.000 est<br>0.000 est<br>0.000 est<br>0.000 est |