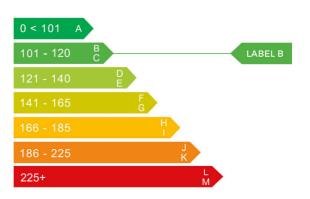

## Engine & fuel consumption

| Power                   | 67 BHP             |
|-------------------------|--------------------|
| Max. torque             | 93 Nm at 3.600 rpm |
| Engine capacity         | 998 cc             |
| Cylinders               | 3                  |
| Fuel type               | Petrol             |
| Consumption city        | 51.4 mpg           |
| Consumption extra urban | 72.4 mpg           |
| Consumption combined    | 62.8 mpg           |
| CO2 emission            | 106 g/km           |
| CO2 label               | В                  |