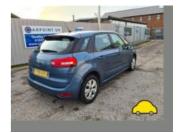

## General information

| Make                | CITROEN             |
|---------------------|---------------------|
| Model               | C4 BLUEHDI VTR PLUS |
| Colour              | Blue                |
| Year of manufacture | 2016                |
| Top speed           | 117 mph             |
| Gearbox             | 6 speed Manual      |