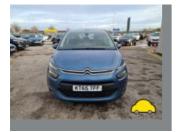

## General information

| Make                | CITROEN             |
|---------------------|---------------------|
| Model               | C4 BLUEHDI VTR PLUS |
| Colour              | Blue                |
| Year of manufacture | 2016                |
| Top speed           | 117 mph             |
| Gearbox             | 6 speed Manual      |