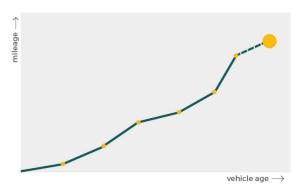

# Mileage check

| Odometer                   | In miles   |
|----------------------------|------------|
| Mileage registrations      | 11         |
| First mileage registration | 2016-02-29 |
| Last registration          | 2024-04-17 |
| Complete history           | See info   |

| Registration #1  | 2016-02-29 | 22 mi      |
|------------------|------------|------------|
| Registration #2  | 2019-02-22 | 47.918 mi  |
| Registration #3  | 2020-02-20 | 64.864 mi  |
| Registration #4  | 2020-12-28 | 71.135 mi  |
| Registration #5  |            | 11.222 est |
| Registration #6  | 2021-05-13 | 71.542 mi  |
| Registration #7  |            | 11.222 est |
| Registration #8  |            | 11.227 est |
| Registration #9  |            | 11.222 est |
| Registration #10 |            | 11.222 est |
| Registration #11 |            | 01.000 est |