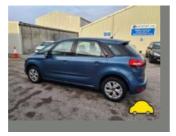

## General information

| Make                | CITROEN             |
|---------------------|---------------------|
| Model               | C4 BLUEHDI VTR PLUS |
| Colour              | Blue                |
| Year of manufacture | 2016                |
| Top speed           | 117 mph             |
| Gearbox             | 6 speed Manual      |